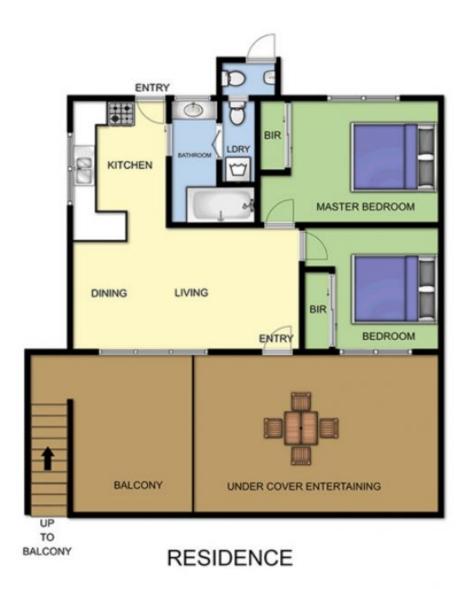

## Featuring:

Inviting main property plus a gorgeous separate bungalow/ studio

Three bedrooms in total with light-filled living zones Central bathroom plus an extra powder room which adds to the convenience

Expansive deck enjoying an elevated position and overlooking the tranquil grounds, complete with established trees and a pizza oven

Timeless floorboards finished with Japanese

## 1 HACKWORTH RD RYE

This image is an artistic representation. It is the responsibility of all interested parties to verify all data depicted and omitted.