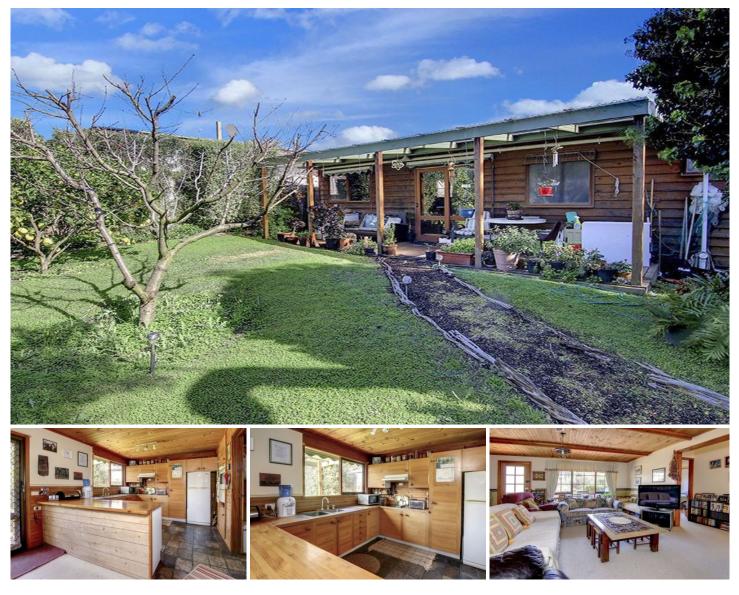

## 27 Inala Street RYE VIC

Positioned on a corner allotment, this private home is immaculately presented and boasts many charming attributes. Close to the surf and bay beaches, and with the plethora of shops and cafes close by, this little package could be just what you are looking for.

Featuring:

Bright and breezy interiors boasting charming colonial windows

Three well-proportioned bedrooms

One central bathroom

Feature wood panelling on the walls and ceilings which add to the relaxed, coastal ambience

Perfectly comfortable as is, yet also offering the chance to easily improve

Crackling, cosy fire to warm you on those winter

3 🎮 1 🚔 1 🚘

Land Size : 714 sqm

View : https://www.ypa.com.au/7392835