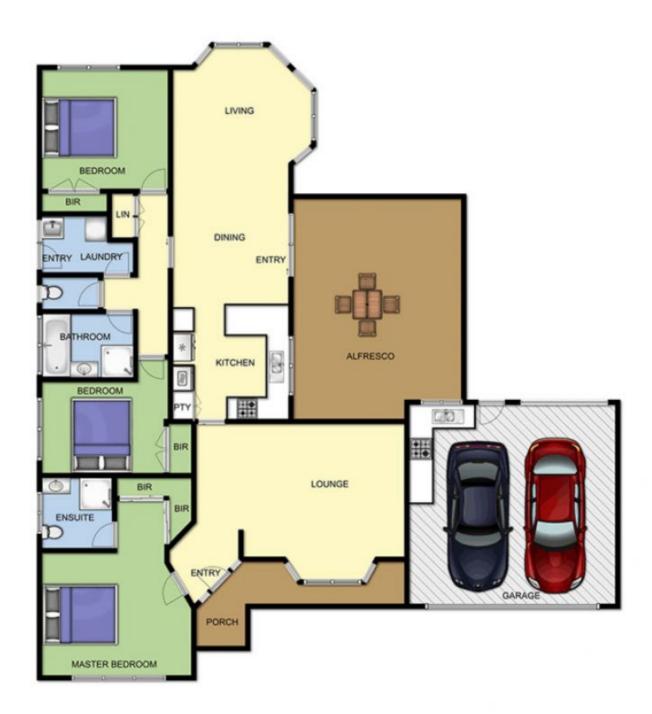

Three bedrooms with the master bedroom separately zoned from the further two bedrooms

Light and bright en suite to the master bedroom plus a second bathroom and toilet

Flawless floor plan flowing across one easy care level