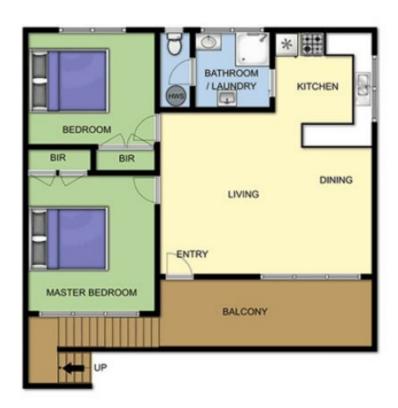

Large, level allotment of 711 sqm\*

Elevated property in a sought-after pocket with views to Arthurs Seat and surrounds

Two bedrooms (both robed) and one bathroom Light and bright living zones in neutral tones

Heating and cooling

Garaging for four vehicles

Easy stroll to the beach, shops and eateries

This property provides an opportunity to construct two sought-after beachside homes (STCA) and is currently securely let, allowing you to generate an income whilst you

## 35 ROSALIE AVE DROMANA

This image is an artistic representation. It is the responsibility of all interested parties to verify all data depicted and omitted.