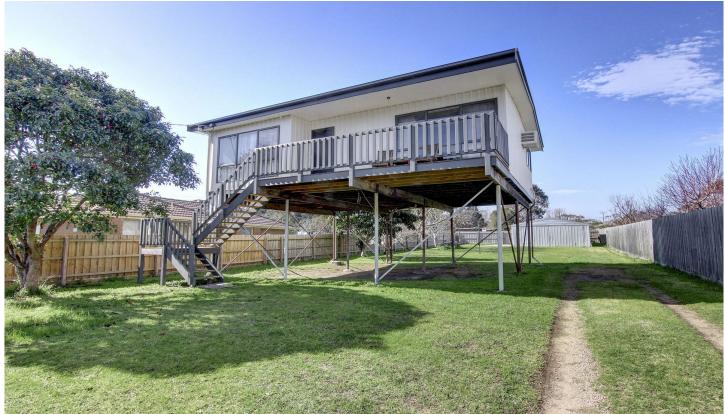

## 35 Rosalie Avenue DROMANA VIC

Decisions, decisions....what a wonderful choice to ponder regarding this generous beachside property. Sitting on over 700 sqm\* and just over a kilometre to the shops and and approximately 750m to the shore, dont miss this incredible opportunity to secure a prime coastal allotment. Featuring:

Large, level allotment of 711 sqm\*

Elevated property in a sought-after pocket with views to Arthurs Seat and surrounds

Two bedrooms (both robed) and one bathroom Light and bright living zones in neutral tones

Heating and cooling

Garaging for four vehicles

Easy stroll to the beach, shops and eateries

This property provides an opportunity to construct two sought-after beachside homes (STCA) and is currently securely let, allowing you to generate an income whilst you