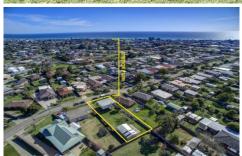

## 35 Rosalie Avenue DROMANA VIC

Decisions, decisions....what a wonderful choice to ponder regarding this generous beachside property. Sitting on over 700 sqm\* and just over a kilometre to the shops and and approximately 750m to the shore, dont miss this incredible opportunity to secure a prime coastal allotment. Featuring:

Large, level allotment of 711 sqm\*

Elevated property in a sought-after pocket with views to Arthurs Seat and surrounds

Two bedrooms (both robed) and one bathroom Light and bright living zones in neutral tones

## 35 ROSALIE AVE DROMANA

This image is an artistic representation. It is the responsibility of all interested parties to verify all data depicted and omitted.