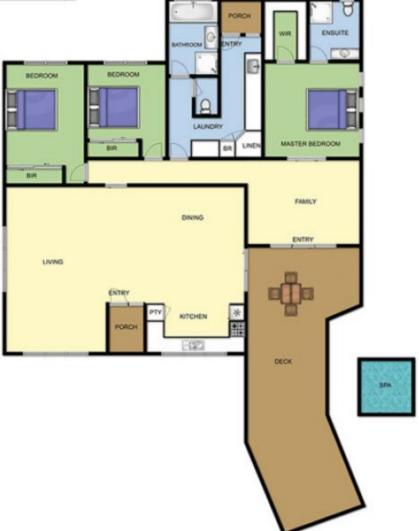

## 93 Glenvue Road RYE VIC

Providing flexible open plan living areas and boasting a distinctly coastal ambience, this sizeable property will appeal to those who love to call the Peninsula home or are seeking a private holiday retreat. Beachy hues, a massive deck and a relaxing spa all combine to deliver a home that embodies summer all year long.

## Featuring:

Three bedrooms, with an indulgent parents retreat/additional living zone off the master bedroom

En suite and walk-in robe to the master bedroom, plus a crisp and clean second bathroom

Year round comfort is assured courtesy of ducted heating and multiple split systems

Sitting beautifully in its raw, natural back beach setting with a coastal-inspired facade

3 2 4 4

Land Size: 1042 sqm

View: https://www.ypa.com.au/7392842

## 93 GLENVUE RD RYE

This image is an artistic representation. It is the responsibility of all interested parties to verify all data depicted and omitted.