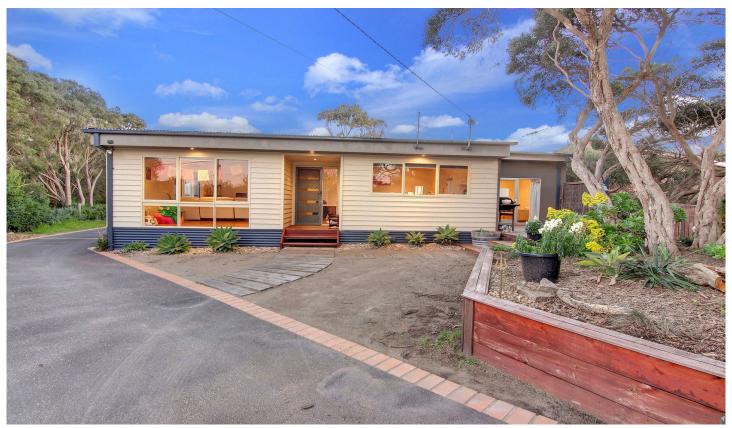

## 93 Glenvue Road RYE VIC

Providing flexible open plan living areas and boasting a distinctly coastal ambience, this sizeable property will appeal to those who love to call the Peninsula home or are seeking a private holiday retreat. Beachy hues, a massive deck and a relaxing spa all combine to deliver a home that embodies summer all year long.

Sitting beautifully in its raw, natural back beach setting with a coastal-inspired facade

3 2 4 4

Land Size: 1042 sqm

View: https://www.ypa.com.au/7392842