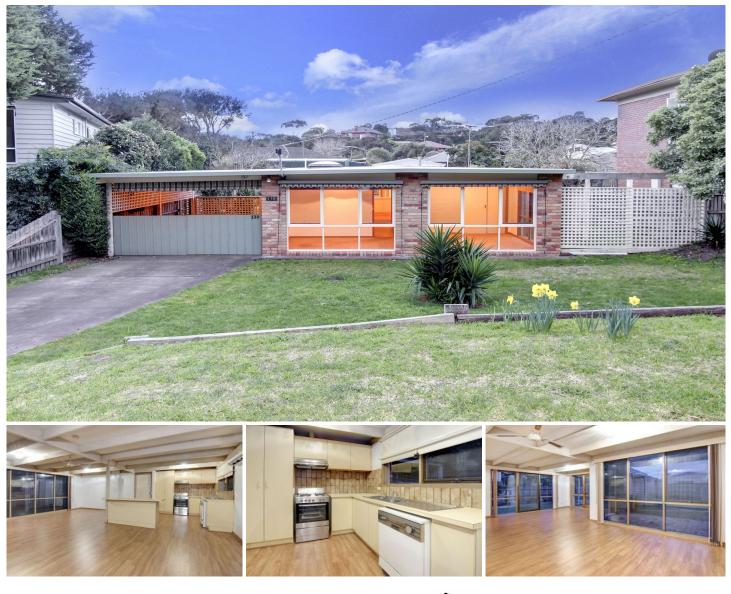

## 138 Melbourne Road RYE VIC

Privately situated behind a row of trees and off a service road, this inviting coastal property offers rare value for the astute buyer. With a perfect floor plan, suited to families and couples alike, this little gem can be enjoyed as is or could be updated to your desire. An ideal coastal getaway, investment or permanent home, this one will certainly not last.

## Featuring:

Light and bright interiors courtesy of large windows and feature raked ceilings

Generous open plan living zone which spills out to the alfresco area

Bistro blinds and the undercover entertainment area cater for all-year outdoor entertaining

Three generous sized bedrooms with carpeted flooring

Updated kitchen (with new S/S cooker, oven and range

## 3 🛤 1 🚰 1 🚘

Land Size : 544 sqm

View

: https://www.ypa.com.au/7392845