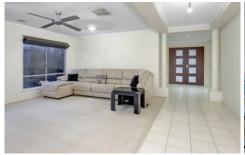

Walk-in robes in two of the bedrooms plus an abundance of storage throughout

En suite and bathroom in neutral tones plus a separate toilet to the main bathroom

Featuring ducted heating and evaporative cooling for all