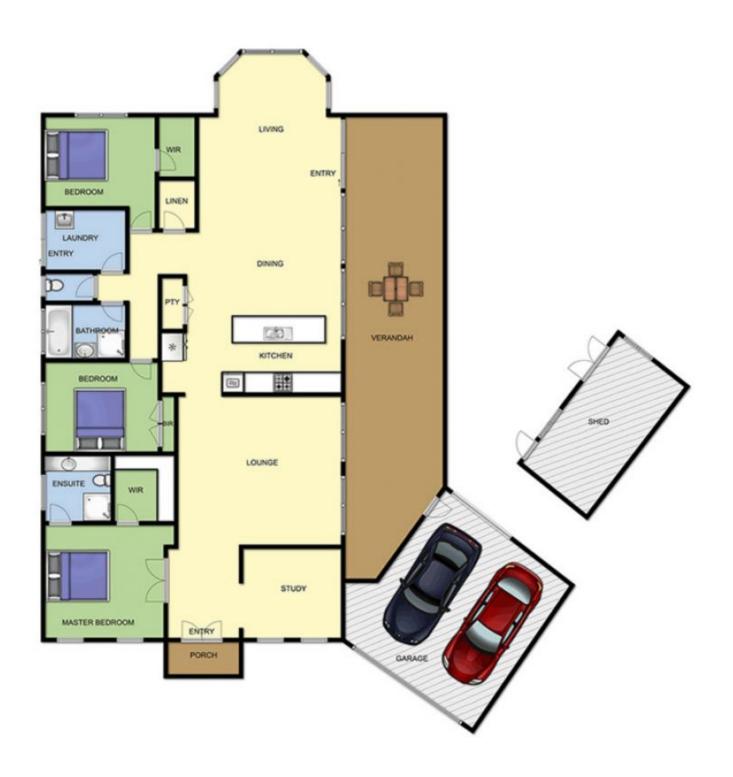

## 10 Fairway Circle SAFETY BEACH VIC

Renowned for its harmonious blend of golf course living and seaside relaxation, the Country Club Estate provides you with the ultimate lifestyle package. For those keen on perfecting their swing or simply enjoying the beautiful surrounds, this property most definitely delivers. Featuring:

Golf-course frontage where the local birdlife and fauna dot the lush greens

Sitting in the bowl of a quiet court and so convenient to all amenities

A well-constructed brick-veneer home complete with three bedrooms and a separate study

Walk-in robes in two of the bedrooms plus an abundance of storage throughout

En suite and bathroom in neutral tones plus a separate toilet to the main bathroom

Featuring ducted heating and evaporative cooling for all

## 3 🔄 2 🔓 2 🖨

Land Size: 742 sqm

View: https://www.ypa.com.au/7392846