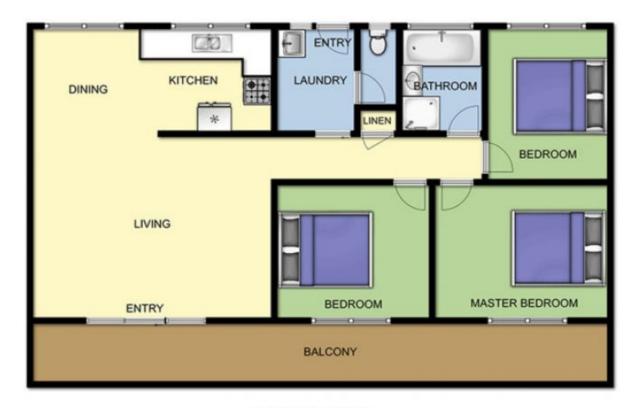

## Featuring:

Positioned in a quiet street, just a few minutes to the beach, shops and cafes

Privately positioned on the block with a broad balcony running the width of the home

Lower level consists of a garage with an adjoining workshop

Lots of space for additional cars with scope to extend

3 📭 1 🖺 1 🗬

Land Size: 680 sqm

View: https://www.ypa.com.au/7392847

## MAIN LEVEL

LOWER LEVEL