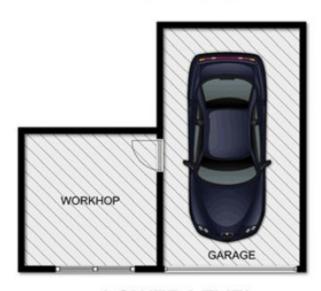

## Featuring:

Positioned in a quiet street, just a few minutes to the beach, shops and cafes

Privately positioned on the block with a broad balcony running the width of the home

Lower level consists of a garage with an adjoining workshop

Lots of space for additional cars with scope to extend

3 📭 1 🖺 1 🗬

Land Size: 680 sqm

View: https://www.ypa.com.au/7392847

## MAIN LEVEL

LOWER LEVEL