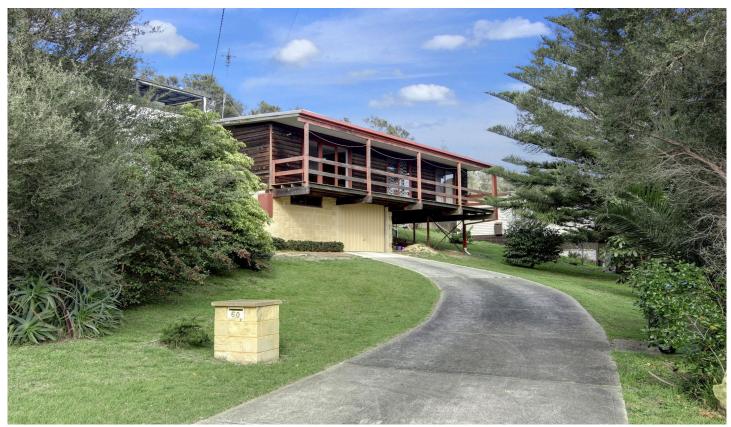

## **60 Plain Street TOOTGAROOK VIC**

Enjoying an elevated aspect, this largely original home offers you the chance to secure a very well-priced home. For those entering the market (either as occupiers or investors), as well as holiday home buyers, this property gives you the chance to make your mark on your own home and secure your own piece of the thriving Peninsula market.

## Featuring:

Positioned in a quiet street, just a few minutes to the beach, shops and cafes

Privately positioned on the block with a broad balcony running the width of the home

Lower level consists of a garage with an adjoining workshop

Lots of space for additional cars with scope to extend

3 📭 1 🖺 1 🗬

Land Size: 680 sqm

View: https://www.ypa.com.au/7392847