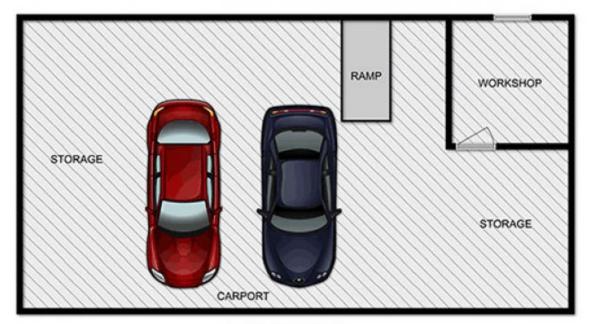

## 3 🎮 1 🚰 1 🚘

Land Size : 622 sqm View : https://ww

: https://www.ypa.com.au/7392849

MAIN LEVEL

LOWER LEVEL