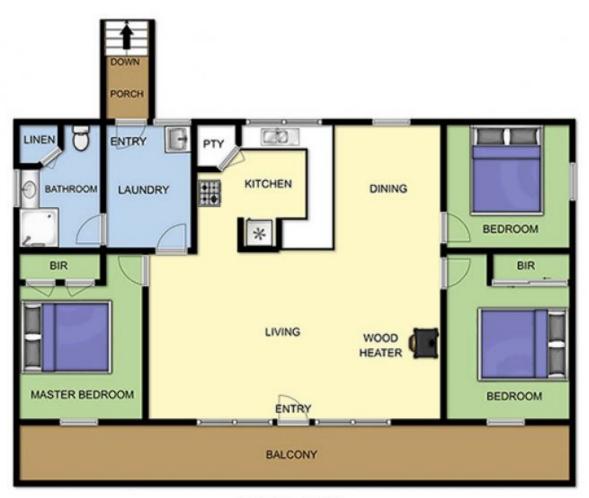

## 3 🎮 1 🚰 1 🚘

Land Size : 622 sqm View : https://ww

: https://www.ypa.com.au/7392849

MAIN LEVEL

LOWER LEVEL