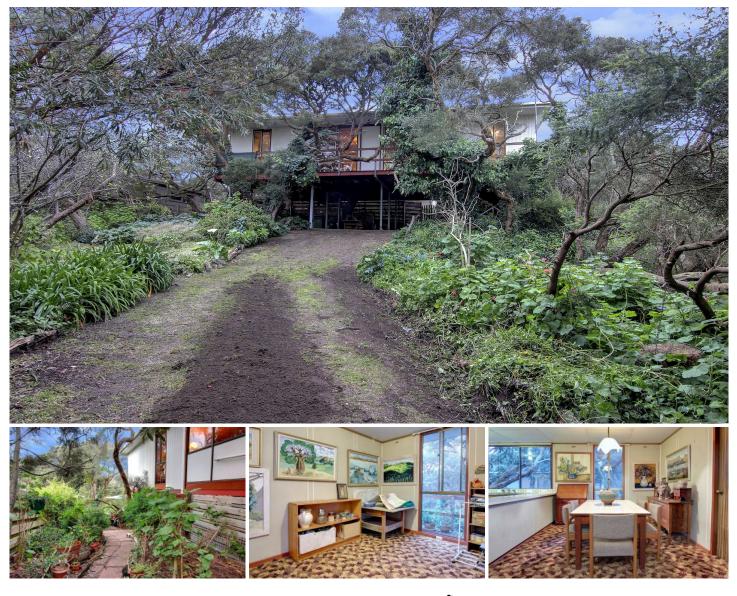

## 4 Yera Crescent RYE VIC

Epitomising what a beach house by the sea is all about is this little gem, quietly situated near the back beaches of our famed Peninsula. Boasting tranquil outlooks of the Moonah trees and a host of natives that envelope the area, this property awaits one to delight in its potential. The result... a fabulous coastal retreat or relaxing permanent home.

## Featuring:

Sitting elevated on a private allotment where the native trees provide a wonderful backdrop for the Peninsula lifestyle

Three good-sized bedrooms

Light-filled living area which feeds off the kitchen area

The lovely aspects continue via the numerous windows and wide balcony