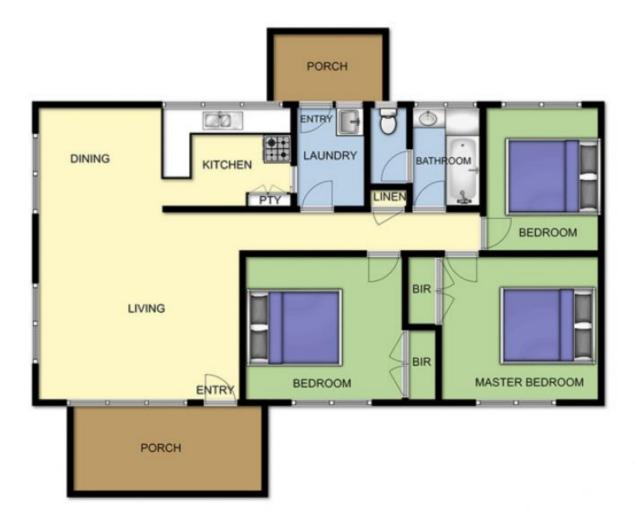

## Featuring:

Three bright bedrooms, all zoned to the rear of the home

Open-plan living zone with the kitchen feeding off the meals area

Raked ceilings and large windows further enhance the sense of space in this classis floorplan

## 33 INALA ST RYE

This image is an artistic representation. It is the responsibility of all interested parties to verify all data depicted and omitted.