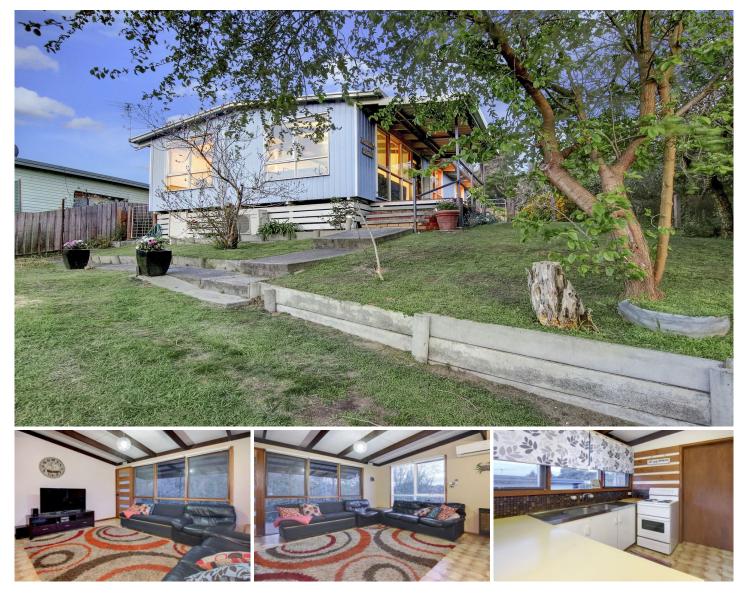

## 33 Inala Street RYE VIC

Presented here is a rare opportunity to secure a strong foothold in the thriving Peninsula market. Boasting a sought-after corner allotment and with a lovely elevation, this home is ripe for those that recognise value, whether you be a savvy investor, first home buyer or seeking an idyllic holiday getaway.

## Featuring:

Three bright bedrooms, all zoned to the rear of the home

Open-plan living zone with the kitchen feeding off the meals area

Raked ceilings and large windows further enhance the sense of space in this classis floorplan

Expansive, private garden from which to entertain and enjoy

## 3 🎮 1 🚝

Land Size : 549 sqm

View : ht

: https://www.ypa.com.au/7392856