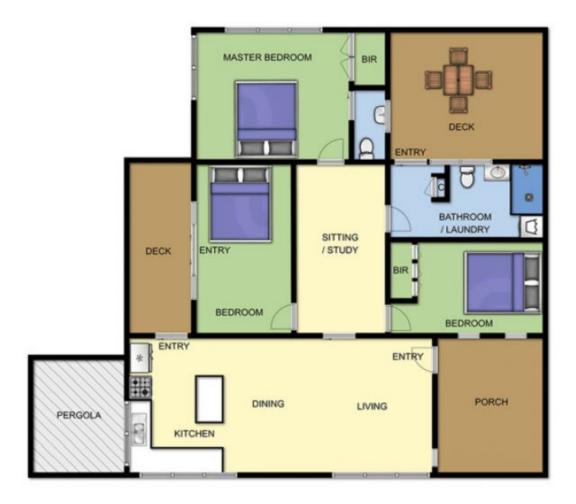

## Featuring:

Near level allotment of 771 sqm redevelopment opportunity for 3 townhouses (STCA)

Superior location, just minutes to the cafes and blues of the bay

Immaculate home with three bedrooms and dedicated study zone

Easy care floorboards throughout coupled with split system heating and cooling plus a gas wall heater

Nestled in a quiet pocket where the bay and all its

3 📭 1 🔓 1 😭

Land Size: 771 sqm

View: https://www.ypa.com.au/7392857

## 29 CARRIGG ST DROMANA

This image is an artistic representation. It is the responsibility of all interested parties to verify all data depicted and omitted.