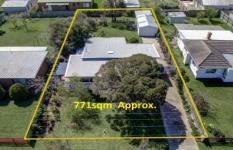

## Featuring:

Near level allotment of 771 sqm redevelopment opportunity for 3 townhouses (STCA)

Superior location, just minutes to the cafes and blues of the bay

Immaculate home with three bedrooms and dedicated study zone

Easy care floorboards throughout coupled with split system heating and cooling plus a gas wall heater

Nestled in a quiet pocket where the bay and all its

3 📭 1 🔓 1 😭

Land Size: 771 sqm

View: https://www.ypa.com.au/7392857