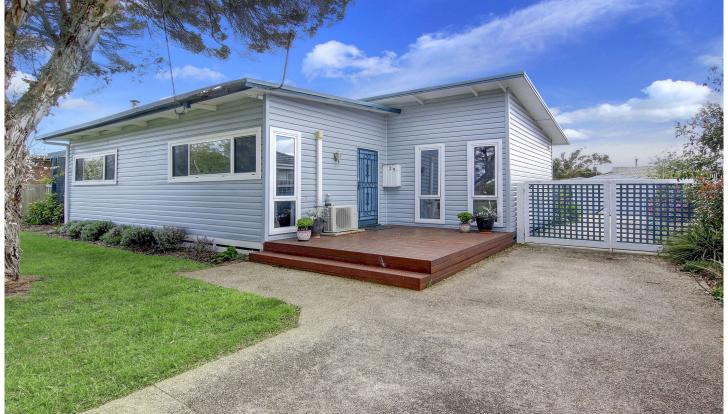

## 29 Carrigg Street DROMANA VIC

Tantalising close to the pristine bay and shops, this fabulous property is only a short stroll to your every need. Primed for use either as an A1 positioned beach house or a magnificent development opportunity (STCA), this location demands your steadfast attention.

## Featuring:

Near level allotment of 771 sqm redevelopment opportunity for 3 townhouses (STCA)

Superior location, just minutes to the cafes and blues of the bay

Immaculate home with three bedrooms and dedicated study zone

Easy care floorboards throughout coupled with split system heating and cooling plus a gas wall heater

Nestled in a quiet pocket where the bay and all its

3 📭 1 🔓 1 😭

Land Size: 771 sqm

View: https://www.ypa.com.au/7392857