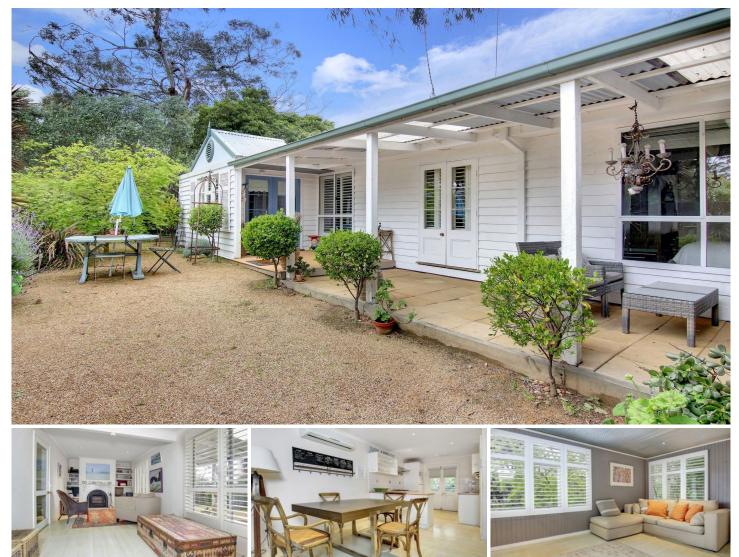

## **109 Cinerama Crescent MCCRAE VIC**

Bursting with coastal charm and privately set in magical McCrae, this character-filled home is just perfect for the Peninsula lifestyle.

Featuring:

-A wonderful coastal cottage complete with a coastal colour palette

-Three big and bright bedrooms that provide a welcome seaside haven

-Inviting interiors warmed by a  $\cos y$  fire with stunning surround

-Sun-drenched gardens and dedicated parking for two vehicles

-Light and breezy interiors which are perfect for permanent families or holiday retreats

-Lovely bathroom with a freestanding bath

3 🎮 1 🚔 2 🚔

Land Size : 785 sqm View : https://www.ypa.com.au/7392860

Ben Nutbean 0413 125 996