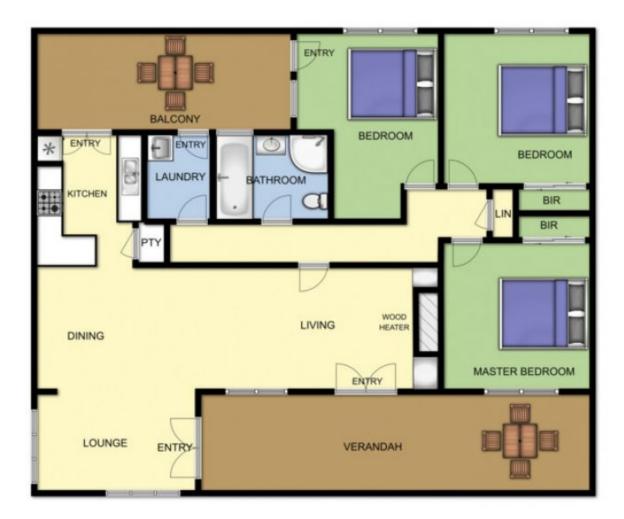

-Three big and bright bedrooms that provide a welcome seaside haven

-Inviting interiors warmed by a  $\cos y$  fire with stunning surround

-Sun-drenched gardens and dedicated parking for two vehicles

-Light and breezy interiors which are perfect for permanent families or holiday retreats

## 109 CINERAMA CRESCENT, MCCRAE

This image is an artistic representation. It is the responsibility of all interested parties to verify all data depicted and omitted.