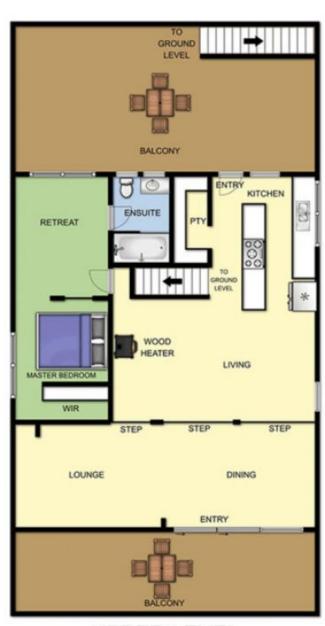

## Featuring:

Four spacious bedrooms with a separately zoned master suite

An en suite and dedicated parents retreat to the main bedroom

Further bedrooms enjoy a walk-in robe, retreat or built-In robe

Ideally located on the edge of a dedicated green wedge zone, affording you all the benefits of this location

Numerous outdoor spaces on which to entertain including

4 2 2 2

Land Size: 848 sqm

View: https://www.ypa.com.au/7392861

Jade Springer 0437 410 791

MAIN LEVEL

**UPPER LEVEL** 