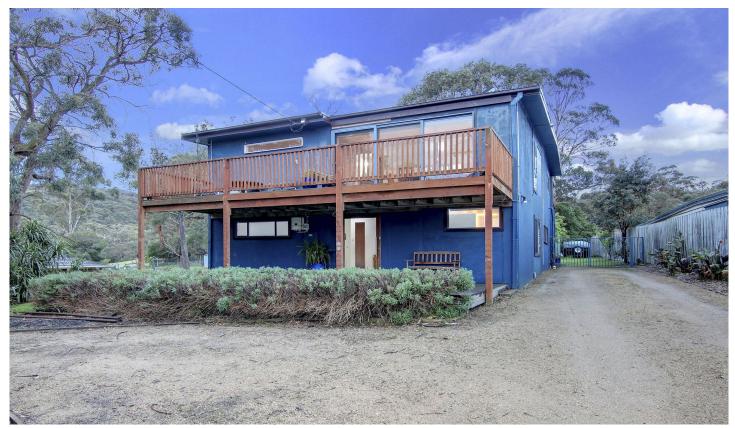

## 15 Carrathool Avenue ROSEBUD VIC

On the cusp of a green wedge zone in stunning Rosebud South, this home provides both space and tranquillity. Two-storey in design and with a host of living areas, this residence ticks all the boxes for those seeking a modern, yet peaceful family life.

## Featuring:

Four spacious bedrooms with a separately zoned master suite

An en suite and dedicated parents retreat to the main bedroom

Further bedrooms enjoy a walk-in robe, retreat or built-In robe

Ideally located on the edge of a dedicated green wedge zone, affording you all the benefits of this location

Numerous outdoor spaces on which to entertain including

4 2 2 2

Land Size: 848 sqm

View: https://www.ypa.com.au/7392861

Jade Springer 0437 410 791

MAIN LEVEL

**UPPER LEVEL** 