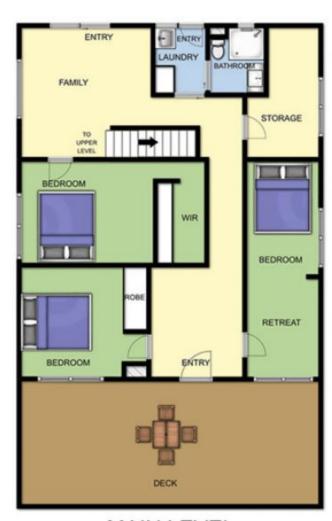

## Featuring:

Four spacious bedrooms with a separately zoned master suite

An en suite and dedicated parents retreat to the main bedroom

Further bedrooms enjoy a walk-in robe, retreat or built-In robe

Ideally located on the edge of a dedicated green wedge zone, affording you all the benefits of this location

Numerous outdoor spaces on which to entertain including

4 2 2 2

Land Size: 848 sqm

View: https://www.ypa.com.au/7392861

Jade Springer 0437 410 791

MAIN LEVEL

**UPPER LEVEL** 