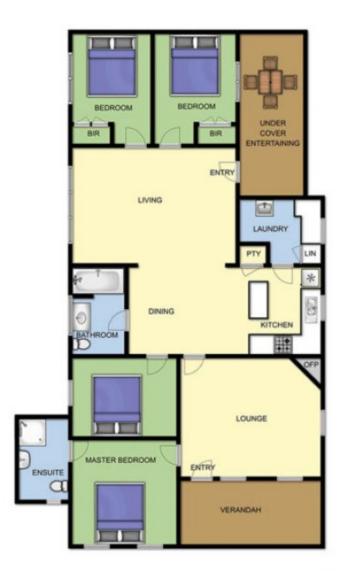

## 4 🛤 2 🚰 1 🚘

Land Size : 707 sqm View : https://www.ypa.com.au/7392862

Ben Nutbean 0413 125 996

## **10 COREY AVE DROMANA**

This image is an artistic representation. It is the responsibility of all interested parties to verify all data depicted and omitted.