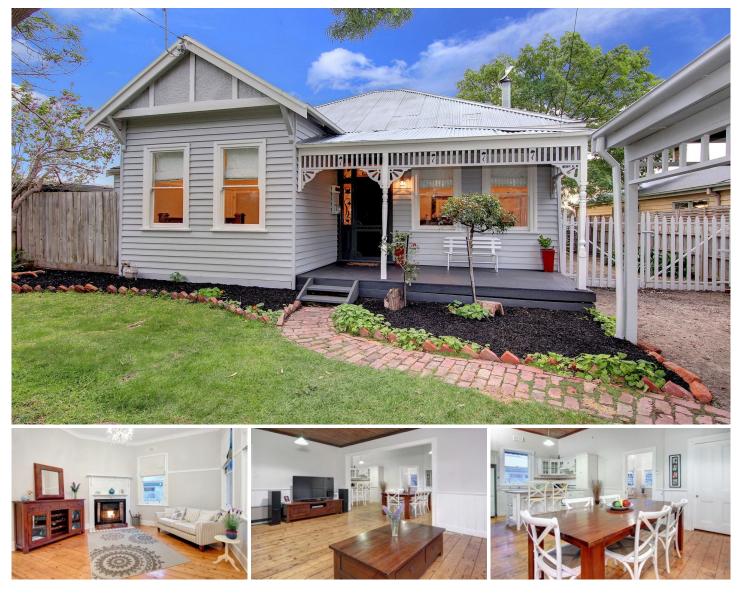

## **10 Corey Avenue DROMANA VIC**

One cant help but be immediately impressed by this charming family residence. From the timeless Edwardian design to the muted greys and charcoals, this home embodies that special something. Inside, expansive living areas and four bedrooms are just a mere backdrop to this pretty as a picture residence.

## Featuring:

Meticulously crafted classic Edwardian bursting with appeal

Relocated from leafy East Melbourne and restored to its former splendour

Superbly located within minutes to the beach and shops, yet favoured by a quiet street position

Dripping with character courtesy of rich floorboards, dado panelling and a Hamptons-inspired kitchen