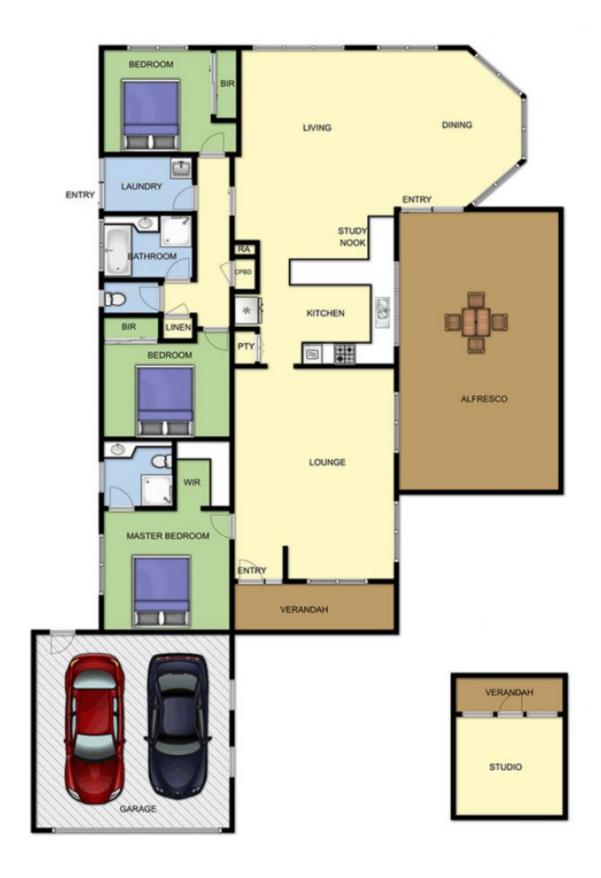

## 128 Avon Road RYE VIC

Wake to the roar of the ocean and delight in the rugged coastal landscape of this coveted seaside pocket. With a walking track to the beach literally at the end of your cul-de-sac, this property occupies a premier position and is suited to for permanent living or private holiday retreats.

## Featuring:

- \* Large and level parcel of land sprawling across 1215 sqm\*
- \* Federation-styled home which enjoys a profusion of natural light
- \* Three bedrooms, including a master suite with walk-in robe and en suite
- \* Open-air and undercover gatherings will become part of your lifestyle with an expansive deck spilling onto the green lawns

3 🕮 2 📛 2 🖨

Land Size: 1215 sqm

View: https://www.ypa.com.au/7392864

## 128 AVON RD RYE

This image is an artistic representation. It is the responsibility of all interested parties to verify all data depicted and omitted.