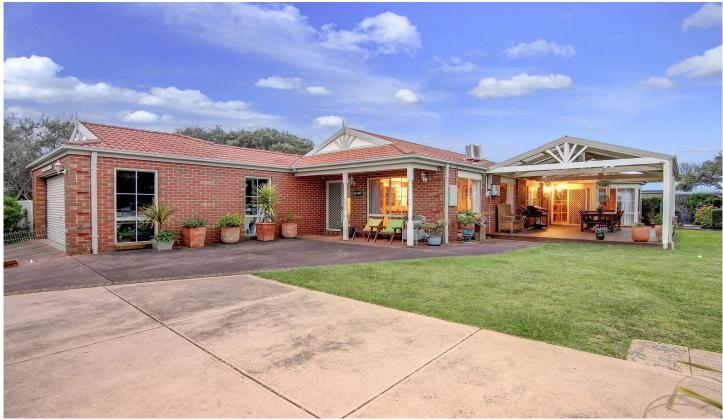

## 128 Avon Road RYE VIC

Wake to the roar of the ocean and delight in the rugged coastal landscape of this coveted seaside pocket. With a walking track to the beach literally at the end of your cul-de-sac, this property occupies a premier position and is suited to for permanent living or private holiday retreats.

## Featuring:

- \* Large and level parcel of land sprawling across 1215 sqm\*
- \* Federation-styled home which enjoys a profusion of natural light
- \* Three bedrooms, including a master suite with walk-in robe and en suite
- \* Open-air and undercover gatherings will become part of your lifestyle with an expansive deck spilling onto the green lawns