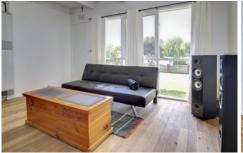

## Featuring:

Brick-veneer unit with two generous bedrooms

Central bathroom with a separate toilet and large, dedicated laundry

Spacious living area highlighted by raked ceiling and enjoying an elevated orientation

Anchored by solid timber flooring and equipped with lots of storage space

Dedicated carport at the rear plus visitor parking spaces