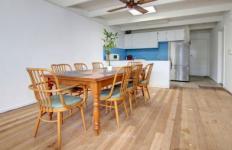

## Featuring:

Brick-veneer unit with two generous bedrooms

Central bathroom with a separate toilet and large, dedicated laundry

Spacious living area highlighted by raked ceiling and enjoying an elevated orientation

Anchored by solid timber flooring and equipped with lots of storage space

Dedicated carport at the rear plus visitor parking spaces