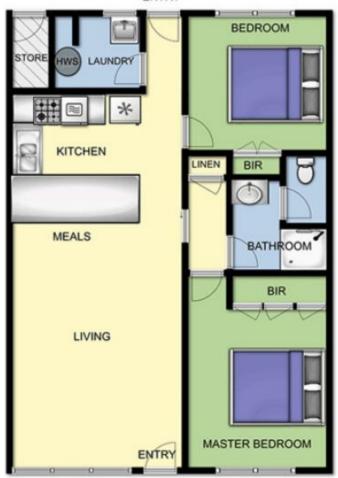

## Featuring:

Brick-veneer unit with two generous bedrooms

Central bathroom with a separate toilet and large, dedicated laundry

Spacious living area highlighted by raked ceiling and enjoying an elevated orientation

Anchored by solid timber flooring and equipped with lots of storage space

Dedicated carport at the rear plus visitor parking spaces