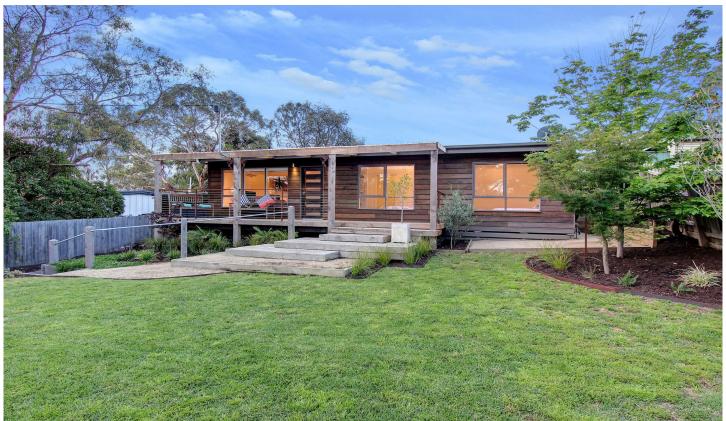

## 110 Duells Road ROSEBUD VIC

Positioned in the beautiful enclave of Rosebud South, you will be extremely impressed with the clean and fresh feel of this wonderful home. Having undergone extensive renovations to culminate in a fantastic, modern residence, this property promises an easy lifestyle; tailor-made for relaxation and entertaining.

## Featuring:

Classy, light-filled interiors with three spacious bedrooms

Sitting on a large allotment of 847 sqm\* which has been fully landscaped including automated irrigation and provides a tranquil haven throughout the seasons

An automatic gate fronts the home where you can relax in privacy on either the front or rear deck

Effortless entertaining courtesy of a gleaming