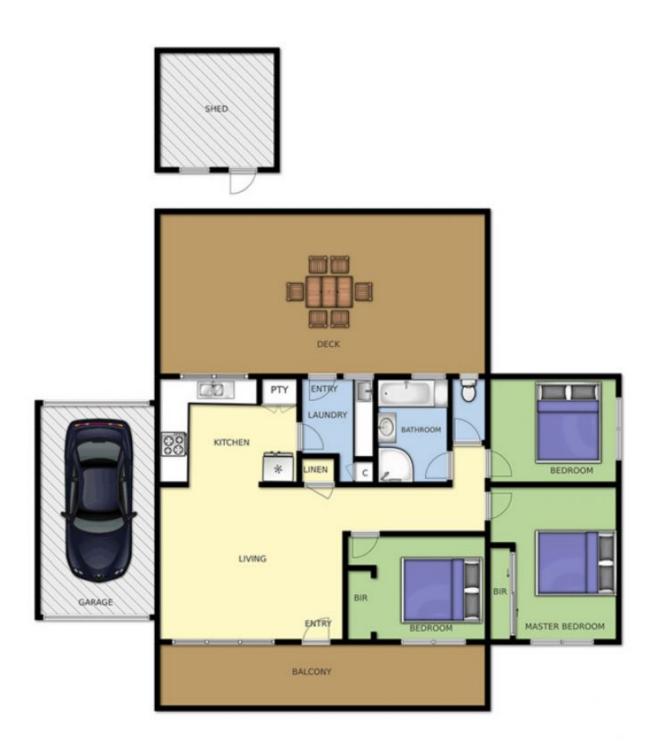

## 110 Duells Road ROSEBUD VIC

Positioned in the beautiful enclave of Rosebud South, you will be extremely impressed with the clean and fresh feel of this wonderful home. Having undergone extensive renovations to culminate in a fantastic, modern residence, this property promises an easy lifestyle; tailor-made for relaxation and entertaining.

## Featuring:

Classy, light-filled interiors with three spacious bedrooms

Sitting on a large allotment of 847 sqm\* which has been fully landscaped including automated irrigation and provides a tranquil haven throughout the seasons

An automatic gate fronts the home where you can relax in privacy on either the front or rear deck

Effortless entertaining courtesy of a gleaming

## 3 📭 1 🔓 1 🗬

Land Size: 847 sqm

View: https://www.ypa.com.au/7392868

Jade Springer 0437 410 791