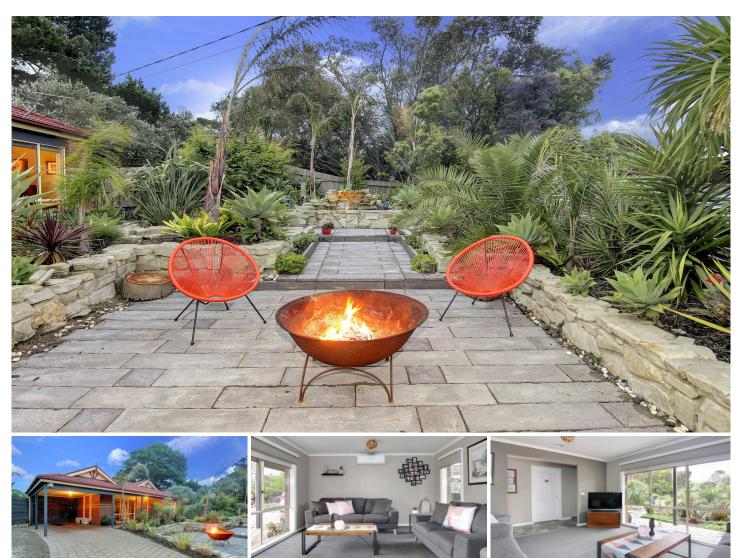

## 56 Cootamundra Avenue CAPEL SOUND VIC

With all the charm of a Federation design brief, this expansive home is both functional and inviting. Fringed by stunning gardens and extensive paving, you and your loved ones will delight in the peaceful gardens and huge alfresco area. Representing great value, you are also just minutes to your every convenience.

## Featuring:

Positioned in a quiet street with the local reserves and bowling club a short stroll away

A well-built Federation-styled home with slate grey accents Three bedrooms, all of which are robed, including a walk-in robe to the master bedroom

Fresh, bright bathrooms comprising of a family bathroom and separate toilet, as well as en suite in the master bedroom

3 2 4 4

Land Size: 612 sqm

View: https://www.ypa.com.au/7392871

Will Lilkendey 0448 785 744