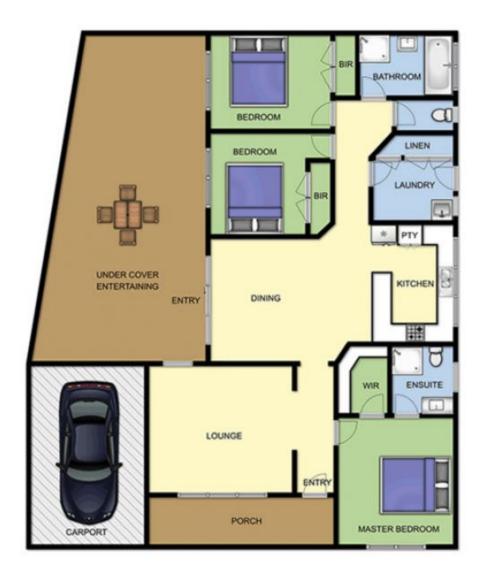

## Featuring:

Positioned in a quiet street with the local reserves and bowling club a short stroll away

A well-built Federation-styled home with slate grey accents Three bedrooms, all of which are robed, including a walk-in robe to the master bedroom

Fresh, bright bathrooms comprising of a family bathroom and separate toilet, as well as en suite in the master bedroom

3 2 4 4

Land Size: 612 sqm

View: https://www.ypa.com.au/7392871

Will Lilkendey 0448 785 744

## 56 COOTAMUNDRA AVE ROSEBUD WEST

This image is an artistic representation. It is the responsibility of all interested parties to verify all data depicted and omitted.