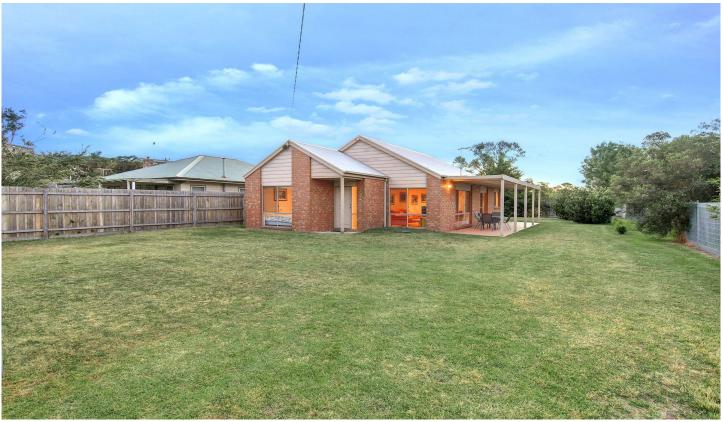

## 28 Sheila Street RYE VIC

This perfectly located property is positioned within an easy stroll to the epicentre of Ryes cafes and picturesque bay. Solid and spacious, those who reside or holiday on the Peninsula will love this light-infused home which presents in pristine condition.

## Featuring:

A sought-after flat allotment (750 sqm\*), allowing you the flexibility and freedom to enjoy as you please

Three bedrooms, all of a generous size, as well as a central family bathroom

An ambient gas log fire creates a visual centrepiece to the light and bright living area

A large undercover alfresco area which is paved and edged by a level lawn

Ideal haven for entertaining with friends or simply