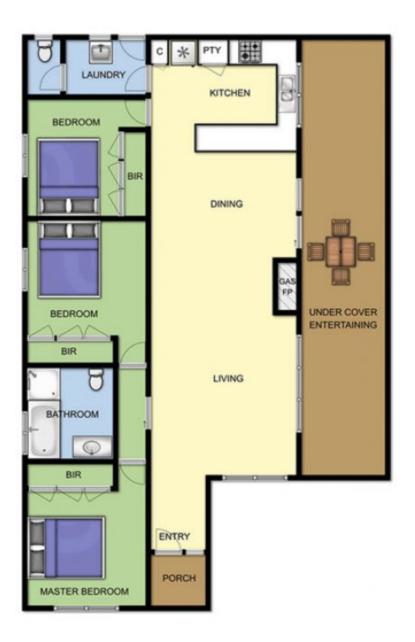

## Featuring:

A sought-after flat allotment (750 sqm\*), allowing you the flexibility and freedom to enjoy as you please

Three bedrooms, all of a generous size, as well as a central family bathroom

An ambient gas log fire creates a visual centrepiece to the light and bright living area

A large undercover alfresco area which is paved and edged by a level lawn

Ideal haven for entertaining with friends or simply