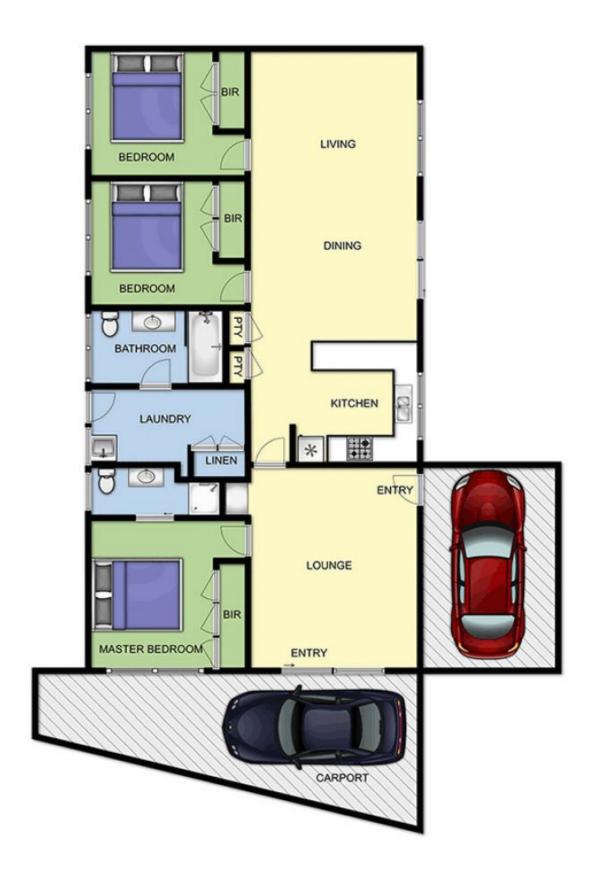

## 90 Rainier Avenue DROMANA VIC

Privately situated this property boasts two distinct living zones and embodies the classic feeling of a family home. A 913 sqm\* allotment assures peace and seclusion and allows plenty of room for the boat, van, children and entertaining.

## Featuring:

Three bedrooms, all equipped with robes, plus two family rooms

A feature wall in the master bedroom, as well as a built-in robe and fresh en suite

A modernised kitchen and crisp colour palette adjacent to the meals and living area

A tranquil, paved alfresco area provides a real haven and is fringed by mature plantings and an abundance of greenery

Exposed beams, slate flooring and brick feature walls add

3 2 2 2

Land Size: 913 sqm

View: https://www.ypa.com.au/7392873

## 90 RAINIER AVE DROMANA

This image is an artistic representation. It is the responsibility of all interested parties to verify all data depicted and omitted.