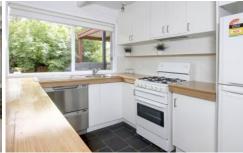

## Featuring:

Three bedrooms, all equipped with robes, plus two family rooms

A feature wall in the master bedroom, as well as a built-in robe and fresh en suite

A modernised kitchen and crisp colour palette adjacent to the meals and living area