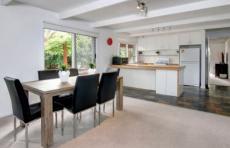

## Featuring:

Three bedrooms, all equipped with robes, plus two family rooms

A feature wall in the master bedroom, as well as a built-in robe and fresh en suite

A modernised kitchen and crisp colour palette adjacent to the meals and living area

A tranquil, paved alfresco area provides a real haven and is fringed by mature plantings and an abundance of greenery

Exposed beams, slate flooring and brick feature walls add

3 2 2 2

Land Size: 913 sqm

View: https://www.ypa.com.au/7392873