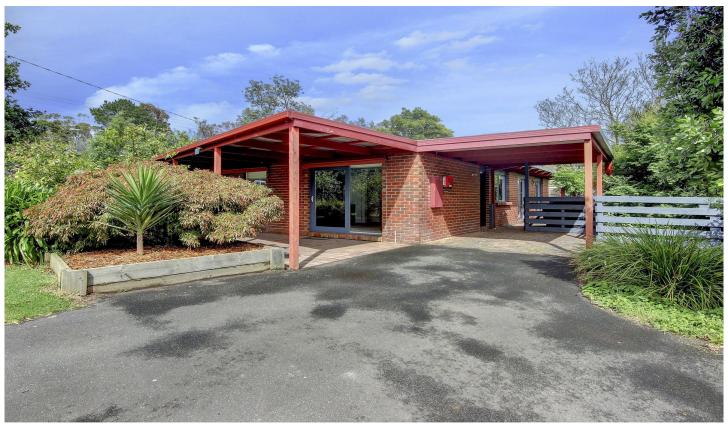

## 90 Rainier Avenue DROMANA VIC

Privately situated this property boasts two distinct living zones and embodies the classic feeling of a family home. A 913 sqm\* allotment assures peace and seclusion and allows plenty of room for the boat, van, children and entertaining.

A tranquil, paved alfresco area provides a real haven and is fringed by mature plantings and an abundance of greenery

Exposed beams, slate flooring and brick feature walls add

3 2 2 2

Land Size: 913 sqm

View: https://www.ypa.com.au/7392873