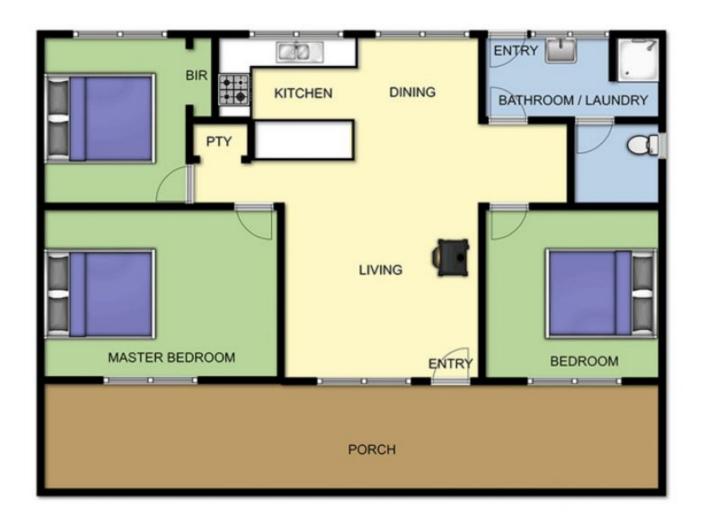

## 23 Michael Street RYE VIC

Many seek an affordable offering in this select pocket, but the chances are few. 23 Michael Street is one such residence and affords the fortunate purchaser a premier location just a few minutes walk to the waters edge. Tyrone foreshore is well regarded as one of the best beaches on the Peninsula and this little gem warrants your steadfast consideration.

## Featuring:

Solid, brick construction and single-level in design with three sizeable bedrooms

Nestled on a large allotment of 766 sqm\* and surrounded by native grounds

Only a 400 metre\* stroll to the safe, shallow waters of Port Phillip bay

Open-plan living area with an adjacent meals area and

## 3 🛌 1 🖳

Land Size: 766 sqm

View: https://www.ypa.com.au/7392874

## 23 MICHAEL ST RYE

This image is an artistic representation. It is the responsibility of all interested parties to verify all data depicted and omitted.