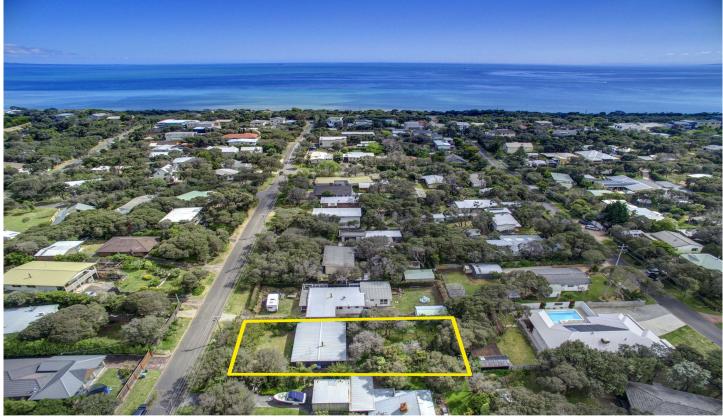

## 23 Michael Street RYE VIC

Many seek an affordable offering in this select pocket, but the chances are few. 23 Michael Street is one such residence and affords the fortunate purchaser a premier location just a few minutes walk to the waters edge. Tyrone foreshore is well regarded as one of the best beaches on the Peninsula and this little gem warrants your steadfast consideration.

## Featuring:

Solid, brick construction and single-level in design with three sizeable bedrooms

Nestled on a large allotment of 766 sqm\* and surrounded by native grounds

Only a 400 metre\* stroll to the safe, shallow waters of Port Phillip bay

## 23 MICHAEL ST RYE

This image is an artistic representation. It is the responsibility of all interested parties to verify all data depicted and omitted.