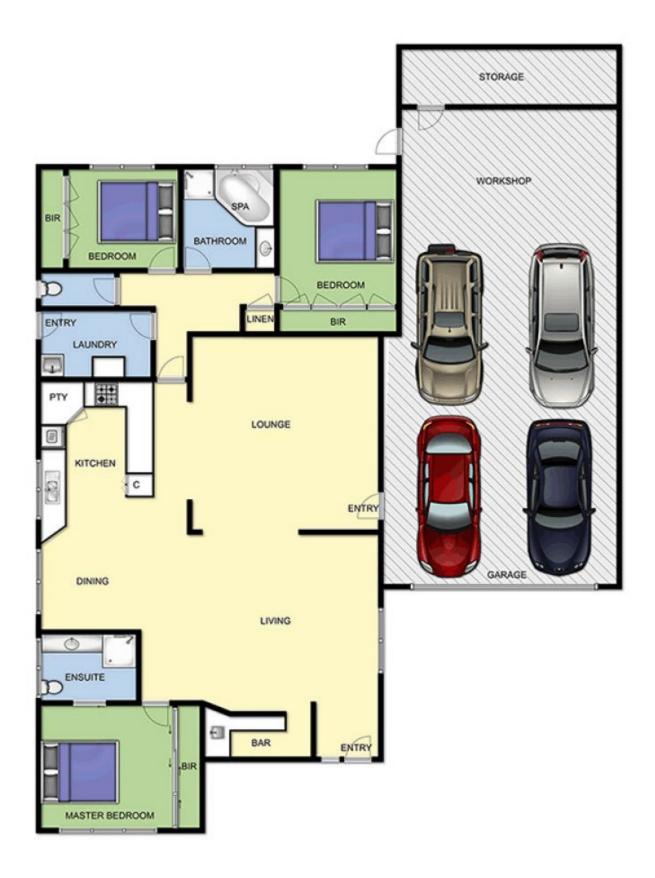

## 2 Tern Avenue CAPEL SOUND VIC

Enjoying a wealth of space, inside and out, this welcoming family home is perfectly positioned within walking distance to the beach and a host of local parks. A four car garage and sizeable level allotment adds to this propertys enormous appeal.

## Featuring:

Three bedrooms, all of generous proportions

Voluminous living spaces and grand high ceilings further add to the sense of space

The convenience of two bathrooms

A huge four car garage with internal access

Modernised kitchen with S/S appliances and plentiful cabinetry

Sitting privately behind a high fence with gated access Further highlights include a built-in bar and split system 3 2 4 4

Land Size: 725 sqm