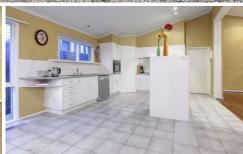

Modernised kitchen with S/S appliances and plentiful cabinetry

Sitting privately behind a high fence with gated access Further highlights include a built-in bar and split system 3 2 4 4

Land Size: 725 sqm