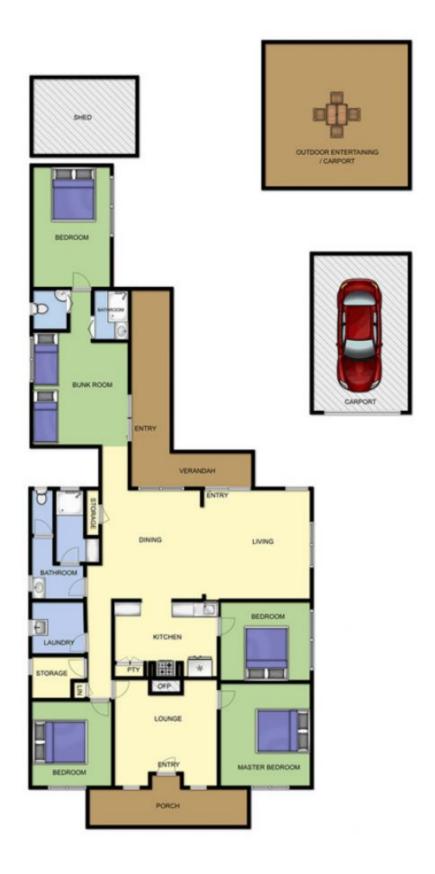

## 16 Seacombe Street DROMANA VIC

In a favoured position, just 200 metres\* to the shore, this property is also nestled close to a wide array of cafes and shops. With an abundance of period charm, this delightful cottage could be restored to its former glory. Alternatively, this largely flat parcel of land could be subdivided or further developed (STCA).

Featuring:

Sprawling seaside allotment of 647sqm\*

In demand location with the waters edge at the end of your street

Existing home is spacious and offers accommodation for all your loved ones with a total of five bedrooms

Timeless, character-filled facade giving you to option to enliven its charm

Dedicated alfresco area plus carport and shedding Forever treasured and always envied position Two bathrooms and light-filled living areas add further

5 连 2 🔓 1 🖨

Land Size: 647 sqm

View: https://www.ypa.com.au/7392877

## 16 SEACOMBE ST DROMANA

This image is an artistic representation. It is the responsibility of all interested parties to verify all data depicted and omitted.