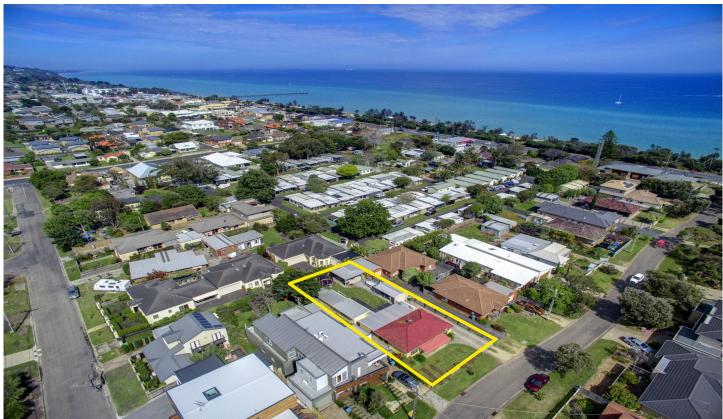

## 16 Seacombe Street DROMANA VIC

In a favoured position, just 200 metres\* to the shore, this property is also nestled close to a wide array of cafes and shops. With an abundance of period charm, this delightful cottage could be restored to its former glory. Alternatively, this largely flat parcel of land could be subdivided or further developed (STCA).

Featuring:

Sprawling seaside allotment of 647sqm\*

In demand location with the waters edge at the end of your street

Existing home is spacious and offers accommodation for all your loved ones with a total of five bedrooms