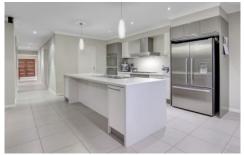

Stunning open plan living area which flows out to the alfresco area via doors that fully retract

A further two living zones including a formal lounge at the front of the home and a spacious rumpus room to the rear A double oven, waterfall edged bench tops and a large