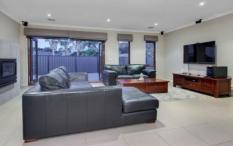

Stunning open plan living area which flows out to the alfresco area via doors that fully retract

A further two living zones including a formal lounge at the front of the home and a spacious rumpus room to the rear A double oven, waterfall edged bench tops and a large