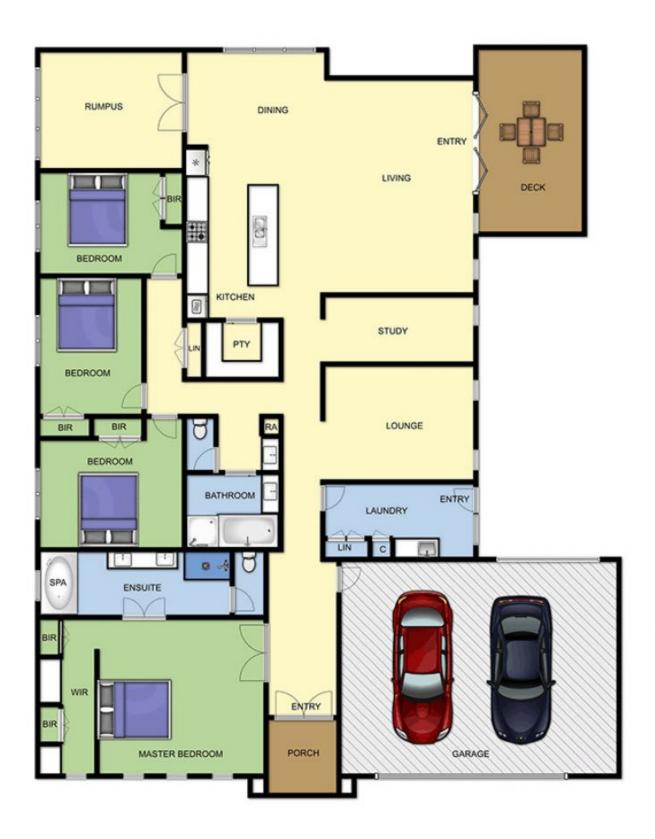

## 12 Country Club Drive SAFETY BEACH VIC

Boasting a clever floor plan across one easy-care level, this contemporary home oozes appeal. A lifestyle location within the Country Club Estate where the golf course, recreational facilities and beach are all yours.... simply turn the key to your new adventure.

Featuring:

Light-filled home of brick-veneer construction with feature portico and statement timber door

Four bedrooms plus a separate study

Decadent master bedroom with walk-in robe and en suite The expansive en suite offers a retreat-like ambience with spa bath, double vanity and separate toilet

Stunning open plan living area which flows out to the alfresco area via doors that fully retract

A further two living zones including a formal lounge at the front of the home and a spacious rumpus room to the rear A double oven, waterfall edged bench tops and a large