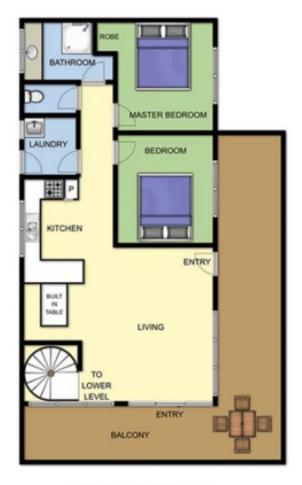

## Featuring:

A quintessential beach house with wide, wrap-around deck Two bedrooms with the option to extend (STCA)

Downstairs rumpus room which could easily become a third bedroom (plus living space)

Hardwood flooring and an abundance of natural light create the perfect base from which to add value

## 2 📭 1 🔓 1 😭

Land Size: 812 sqm

View: https://www.ypa.com.au/7392880

MAIN LEVEL

LOWER LEVEL

CARPORT