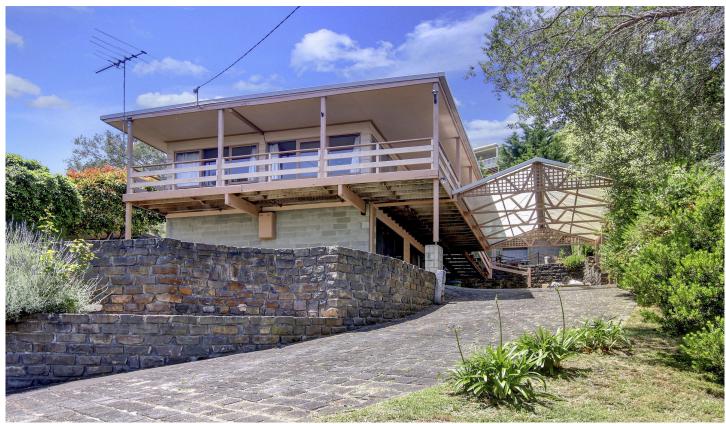

## 17 Wollert Street RYE VIC

An iconic beach house that invites relaxation and the simple life- for those seeking exactly that, plus the chance to add future value, be sure to insect 17 Wollert Street. From its elevated position, you will enjoy the leafy treetop outlooks, whilst the ultra-quiet street is just minutes away to your every need.

## Featuring:

A quintessential beach house with wide, wrap-around deck Two bedrooms with the option to extend (STCA)

Downstairs rumpus room which could easily become a third bedroom (plus living space)

Hardwood flooring and an abundance of natural light create the perfect base from which to add value

Enjoy as is or modernise to your exacting requirements Undercover car accommodation for one vehicle plus extra

## 2 📭 1 🔓 1 😭

Land Size: 812 sqm

View: https://www.ypa.com.au/7392880

MAIN LEVEL

LOWER LEVEL

CARPORT