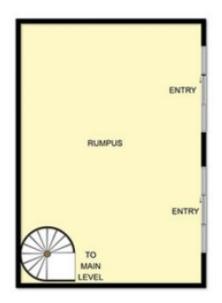

## Featuring:

A quintessential beach house with wide, wrap-around deck Two bedrooms with the option to extend (STCA)

Downstairs rumpus room which could easily become a third bedroom (plus living space)

Hardwood flooring and an abundance of natural light create the perfect base from which to add value

## 2 📭 1 🔓 1 😭

Land Size: 812 sqm

View: https://www.ypa.com.au/7392880

MAIN LEVEL

LOWER LEVEL

CARPORT