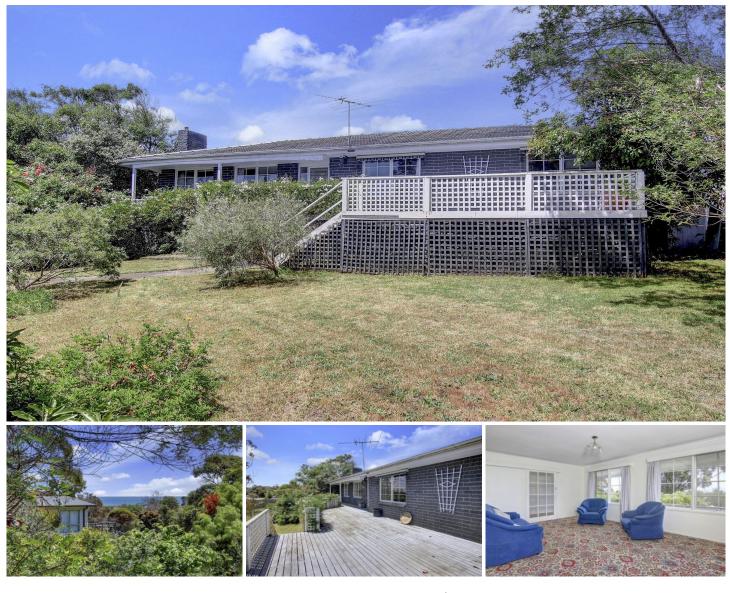

## 2 Panoramic Avenue DROMANA VIC

Opportunity abounds at this brick-veneer home nestled on the Dromana hillside. Boasting vistas of the ever-changing bay and Mt Martha, here is your chance to add value, now or in the future. Sitting in a quiet street and minutes to local amenities and attractions, this property invites home buyers, investors and those after a holiday home with a view.

Featuring:

Single-level design with three spacious bedrooms

Option to extend upstairs to further maximise the captivating outlooks (STCA)

Solidly built with feature colonial windows

Perfectly functional, neutral kitchen and adjacent meals area flowing out to the alfresco area

Family bathroom with both shower and bath, additionally serviced by a separate toilet

Picturesque views over the green of the treetops as they

3 🎮 1 🚔 1 🚘

Land Size : 785 sqm

View : https://www.ypa.com.au/7392882