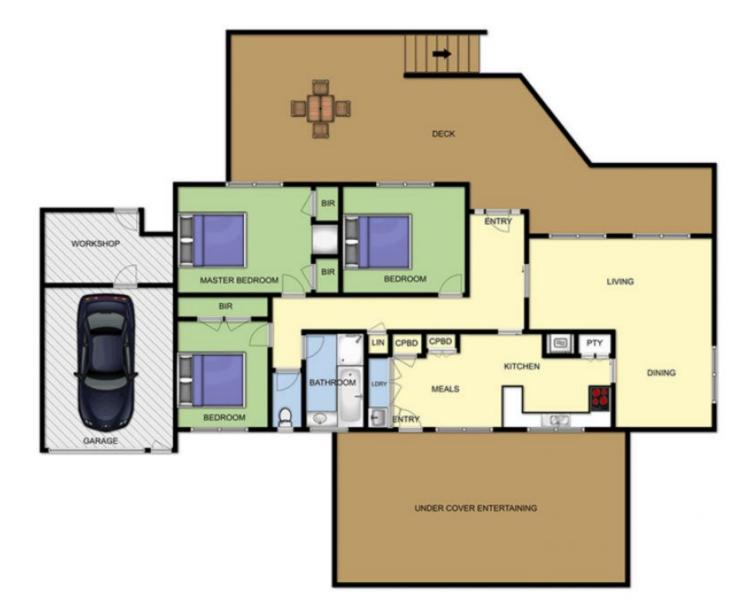

Featuring:

Single-level design with three spacious bedrooms

Option to extend upstairs to further maximise the captivating outlooks (STCA)

Solidly built with feature colonial windows

Perfectly functional, neutral kitchen and adjacent meals area flowing out to the alfresco area

Family bathroom with both shower and bath, additionally serviced by a separate toilet

Picturesque views over the green of the treetops as they

3 🎮 1 🚔 1 🚘

Land Size : 785 sqm

View : https://www.ypa.com.au/7392882