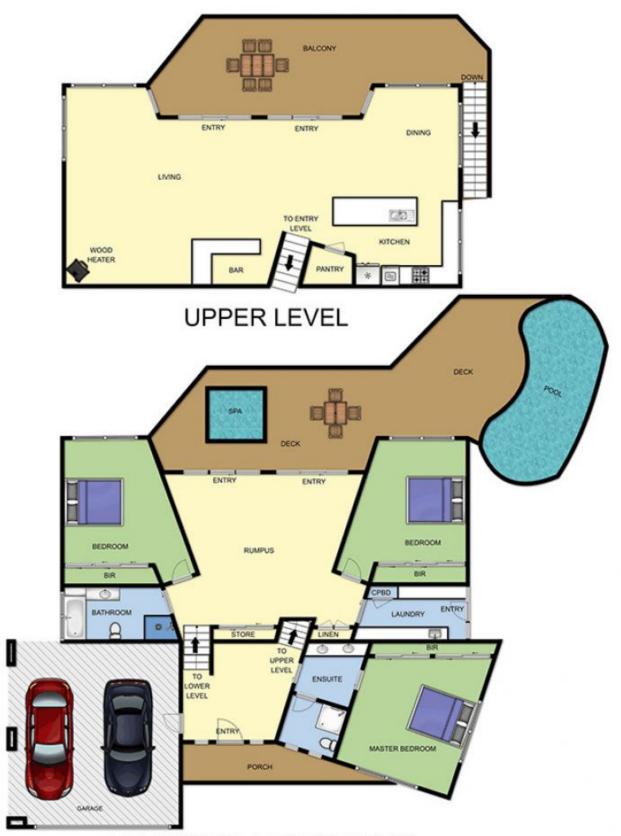

## 16 Sayvon Court DROMANA VIC

An unforgettable home, this residence was designed by award-winning architect, Graham Jones, of Graham Jones Design. Combining light-filled interiors and show stopping vistas of Port Phillip Bay, this immaculate home is both opulent and inspiring.

## Featuring:

With views to thrill, sweeping from the shoreline of Safety Beach to the rise of Mt Martha

The panoramic vistas take in the magnificence of the bay all the way to the city skyline

Meticulously crafted to maximise this incredible location Quiet, cul de sac position enjoying the elevation of hillside Dromana

Impeccable interiors including three king-sized bedrooms, all with generous built-in robes

Large glass-framed balcony from which you can further

3 2 2 2

Land Size: 546 sqm

View: https://www.ypa.com.au/7392883

ENTRY AND LOWER LEVEL

16 SAYVON COURT DROMANA

This image is an artistic representation. It is the responsibility of all interested parties to verify all data depicted and omitted.