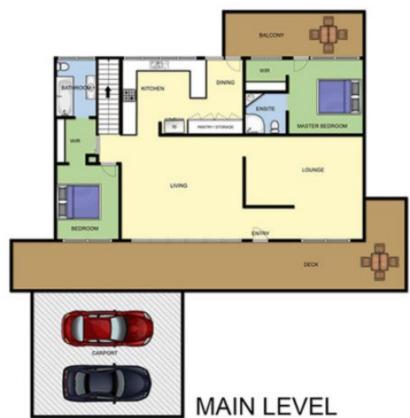

## 9 Plantation Drive ROSEBUD VIC

Sitting on a level parcel of land, this substantial home sprawls over two levels. Tranquil and backing on to the Sherwood Avenue Reserve, there are a multitude of decks which fringe this coastal residence. With the choice of two master suites, coupled with three living areas, larger families and those who like space will certainly see the value.

Featuring:

Substantial four bedroom family home

Three living areas, giving you and you loved ones the space and flexibility for modern living

Very light with large windows and featuring raked ceilings Many decks flank this home, resulting in a seamless indoor-outdoor flow

Two en suited bedrooms on the main level (both with walk-in robes), including access to the deck off the master bedroom

4 2 2 2

Land Size: 904 sqm

View: https://www.ypa.com.au/7392884

Jade Springer 0437 410 791