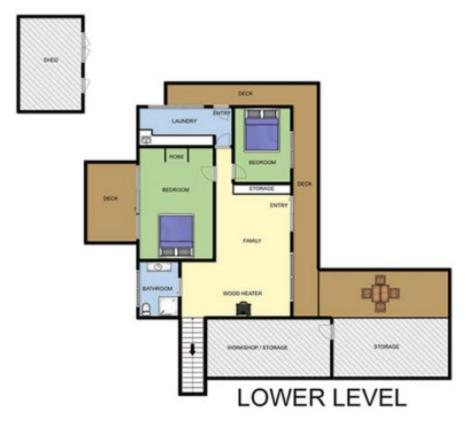

## 9 Plantation Drive ROSEBUD VIC

Sitting on a level parcel of land, this substantial home sprawls over two levels. Tranquil and backing on to the Sherwood Avenue Reserve, there are a multitude of decks which fringe this coastal residence. With the choice of two master suites, coupled with three living areas, larger families and those who like space will certainly see the value.

Featuring:

Substantial four bedroom family home

Three living areas, giving you and you loved ones the space and flexibility for modern living

Very light with large windows and featuring raked ceilings Many decks flank this home, resulting in a seamless indoor-outdoor flow

Two en suited bedrooms on the main level (both with walk-in robes), including access to the deck off the master bedroom

4 2 2 2

Land Size: 904 sqm

View: https://www.ypa.com.au/7392884

Jade Springer 0437 410 791