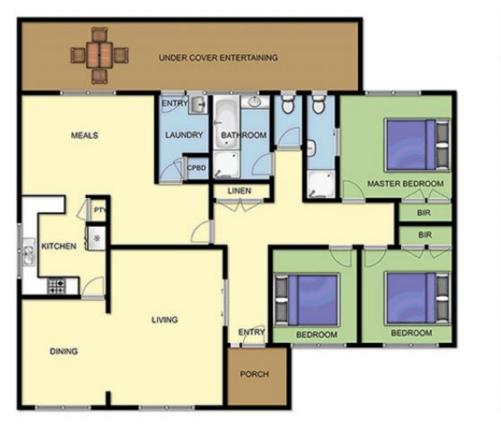

#### Featuring:

Solid, three-bedroom home in excellent condition

This residence sits at the front corner of the allotment Level land parcel of 835sqm\* fringed by wide, tree-lined streets in a relaxed neighbourhood

### 3 🛤 2 📛 1 🚘

Land Size : 835 sqm

View : https://www.ypa.com.au/7392886