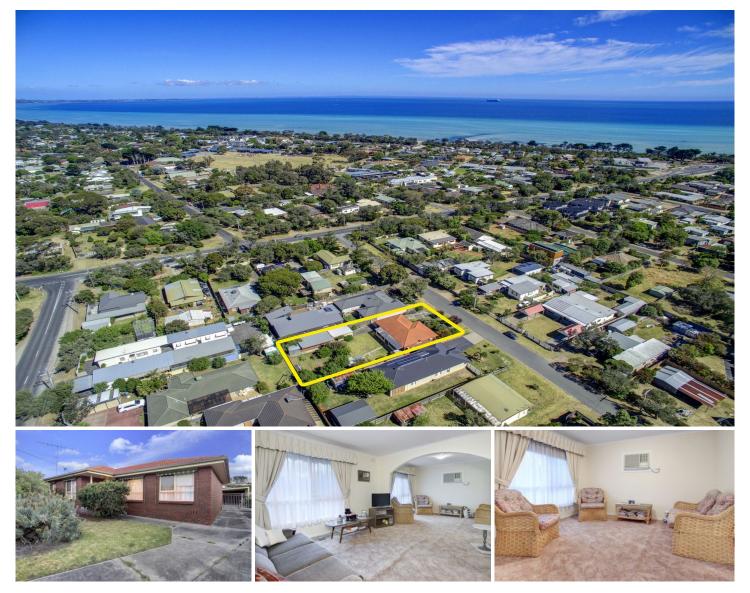

#### 11 The Avenue CAPEL SOUND VIC

A well-timed investment paired with a magnificent location can certainly result in future success. Here is your chance to secure a beachside property that sits only 500m\* from the waters edge. Add to this the development potential (STCA) and the existing well-built home.your future just got a whole lot brighter!

#### Featuring:

Solid, three-bedroom home in excellent condition

This residence sits at the front corner of the allotment Level land parcel of 835sqm\* fringed by wide, tree-lined streets in a relaxed neighbourhood

Alternatively, this could become a multi-unit site (STCA), where demand is high from holiday home buyers and downsizers

Walk to the tranquil waters of Port Phillip Bay, the boat