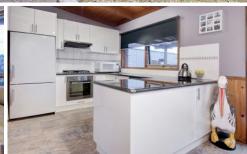

## Featuring:

Brick veneer construction on a sizeable land parcel
Three bedrooms coupled with light-filled living zones
Corner position with the added advantage of dual access
Wide, full width verandah providing a welcoming entrance
Crisp and clean kitchen with S/S appliances that links
effortlessly with the adjoining dining and family areas
Soaring raked ceilings and feature dado panelling add to
the appeal and further maximise the sense of space
Extensive, paved alfresco area accessed via the meals