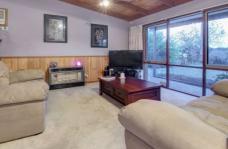

## Featuring:

Brick veneer construction on a sizeable land parcel
Three bedrooms coupled with light-filled living zones
Corner position with the added advantage of dual access
Wide, full width verandah providing a welcoming entrance
Crisp and clean kitchen with S/S appliances that links
effortlessly with the adjoining dining and family areas
Soaring raked ceilings and feature dado panelling add to
the appeal and further maximise the sense of space
Extensive, paved alfresco area accessed via the meals