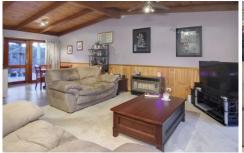

## Featuring:

Brick veneer construction on a sizeable land parcel
Three bedrooms coupled with light-filled living zones
Corner position with the added advantage of dual access
Wide, full width verandah providing a welcoming entrance
Crisp and clean kitchen with S/S appliances that links
effortlessly with the adjoining dining and family areas
Soaring raked ceilings and feature dado panelling add to
the appeal and further maximise the sense of space
Extensive, paved alfresco area accessed via the meals