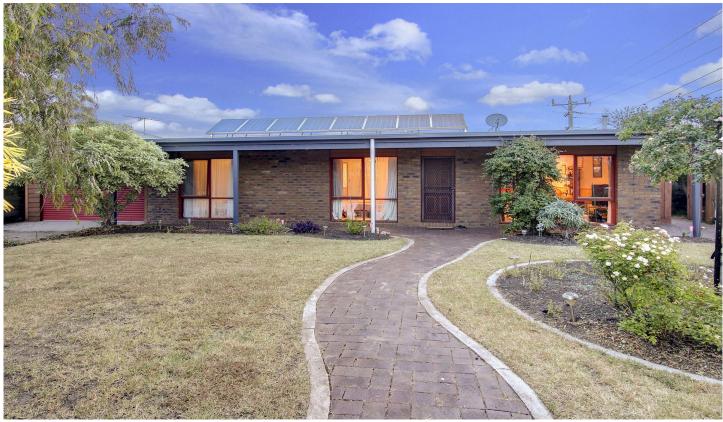

## 37 Fleur Avenue TOOTGAROOK VIC

Positioned on a corner allotment and boasting dual street access, this property is nestled within minutes of the bay, surf beaches, golf courses, shops and a wealth of eateries. Solidly built and bathed in natural light, you will love calling this place a home of your very own.

## Featuring:

Brick veneer construction on a sizeable land parcel
Three bedrooms coupled with light-filled living zones
Corner position with the added advantage of dual access
Wide, full width verandah providing a welcoming entrance
Crisp and clean kitchen with S/S appliances that links
effortlessly with the adjoining dining and family areas
Soaring raked ceilings and feature dado panelling add to
the appeal and further maximise the sense of space
Extensive, paved alfresco area accessed via the meals