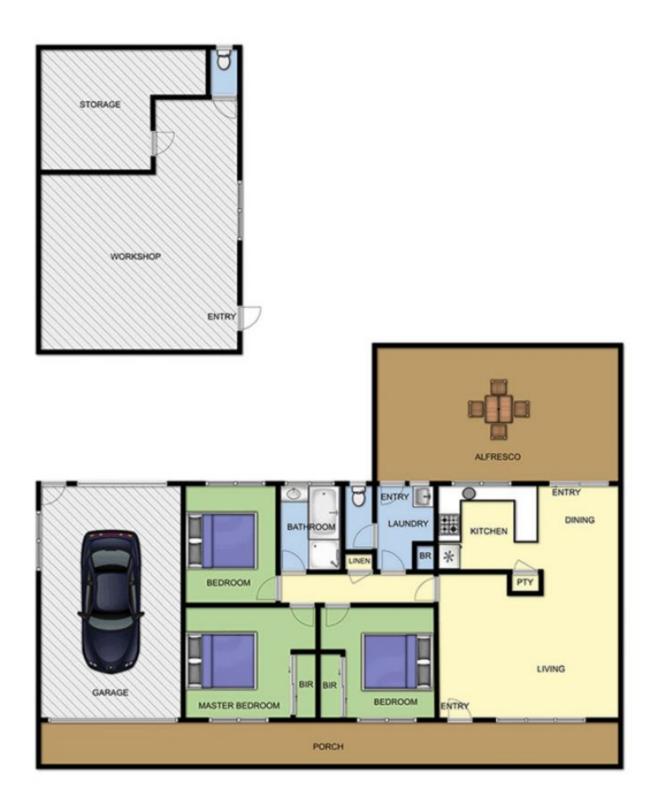

## 37 Fleur Avenue TOOTGAROOK VIC

Positioned on a corner allotment and boasting dual street access, this property is nestled within minutes of the bay, surf beaches, golf courses, shops and a wealth of eateries. Solidly built and bathed in natural light, you will love calling this place a home of your very own.

## Featuring:

Brick veneer construction on a sizeable land parcel
Three bedrooms coupled with light-filled living zones
Corner position with the added advantage of dual access
Wide, full width verandah providing a welcoming entrance
Crisp and clean kitchen with S/S appliances that links
effortlessly with the adjoining dining and family areas
Soaring raked ceilings and feature dado panelling add to
the appeal and further maximise the sense of space
Extensive, paved alfresco area accessed via the meals

3 📭 1 🖺 1 😭

Land Size: 686 sqm

View: https://www.ypa.com.au/7392887