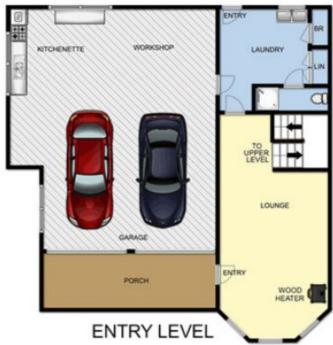

Three bedrooms, all fitted with built-in robes

Two distinct living areas to provide the ultimate in family flexibility (one on each level)

Downstairs rumpus room warmed by the ambient wood fire

3 2 2 2

Land Size: 794 sqm

## 17 ARTHURS AVE MCCRAE

This image is an artistic representation. It is the responsibility of all interested parties to verify all data depicted and omitted.