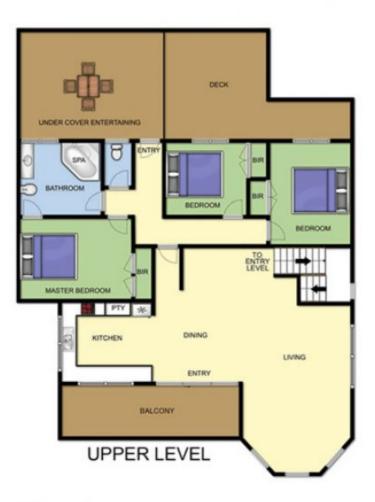

Three bedrooms, all fitted with built-in robes

Two distinct living areas to provide the ultimate in family flexibility (one on each level)

Downstairs rumpus room warmed by the ambient wood fire

3 2 2 2

Land Size: 794 sqm

## 17 ARTHURS AVE MCCRAE

This image is an artistic representation. It is the responsibility of all interested parties to verify all data depicted and omitted.