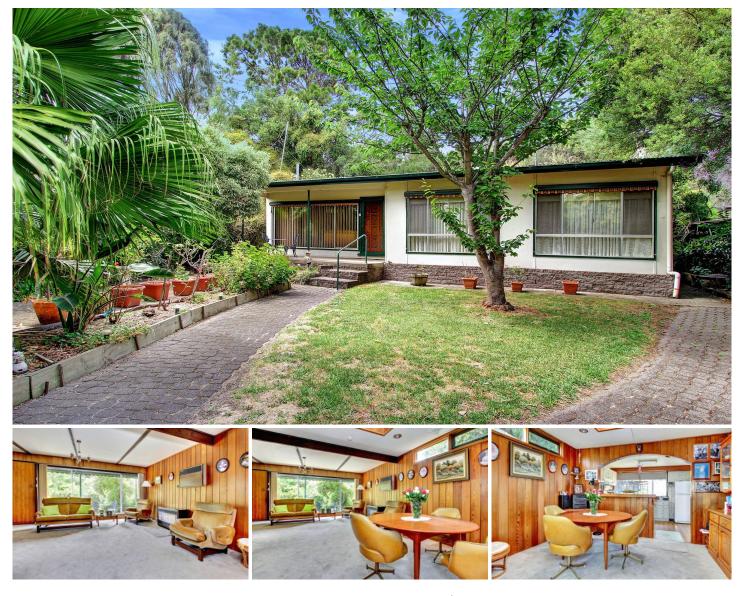

## 93 Melbourne Road RYE VIC

Absolutely immaculate, this home is the classic beach house that can be enjoyed all year round.

Only a 1km (approx.) stroll to the glistening bay, this property represents an affordable opportunity to acquire a seaside property ideal for investors, first home buyers or holiday-makers alike.

Fronting Turrana Street, this three bedroom gem enjoys a corner position and is surrounded by established trees and gardens, affording privacy and tranquillity to its new owner.

In original condition, this much loved home could be updated as you wish taking advantage of its light and bright living spaces and central Rye position.

Spacious rooms, garaging and usable land add to the appeal of this retro classic.

In pristine condition and with timeless charm, the time is now.

\*all measurements are approximate