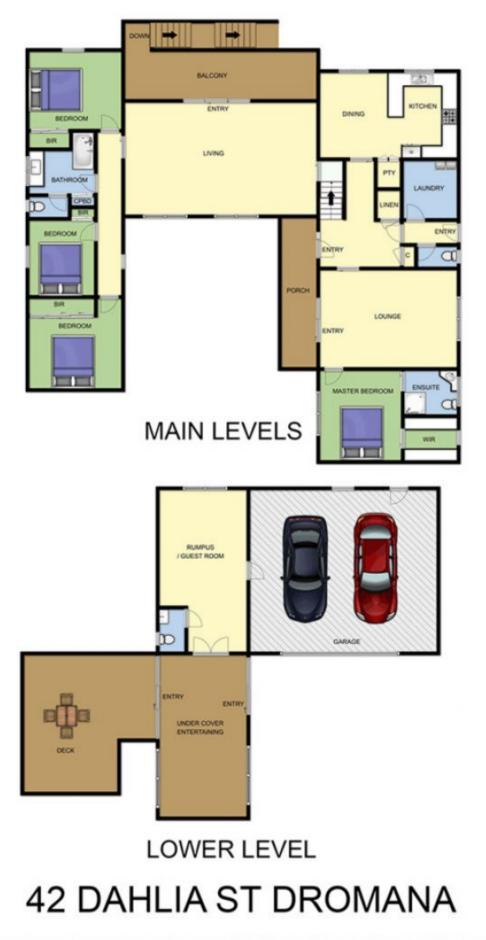

## 42 Dahlia Street DROMANA VIC

Representing a timely opportunity, this sizeable home is paired with a large allotment. With a total of five bedrooms and multiple living areas, each member of your family will delight in their own space. Set in a quiet street within an established pocket, the local schools, shops and beaches are also just a few minutes away.

## Featuring:

Two-storey residence with one main level, coupled with a flexible lower floor

Beautiful sun-drenched deck, perfect for coastal entertaining

Concrete driveway with a double lock-up garage and access to the rear

Alarm system in the home

Set amongst the greenery of a low maintenance

5 🛤 2 🏪 2 🚘

Land Size : 1211 sqm View : https://www.ypa.com.au/7392892

Ben Nutbean 0413 125 996

This image is an artistic representation. It is the responsibility of all interested parties to verify all data depicted and omitted.