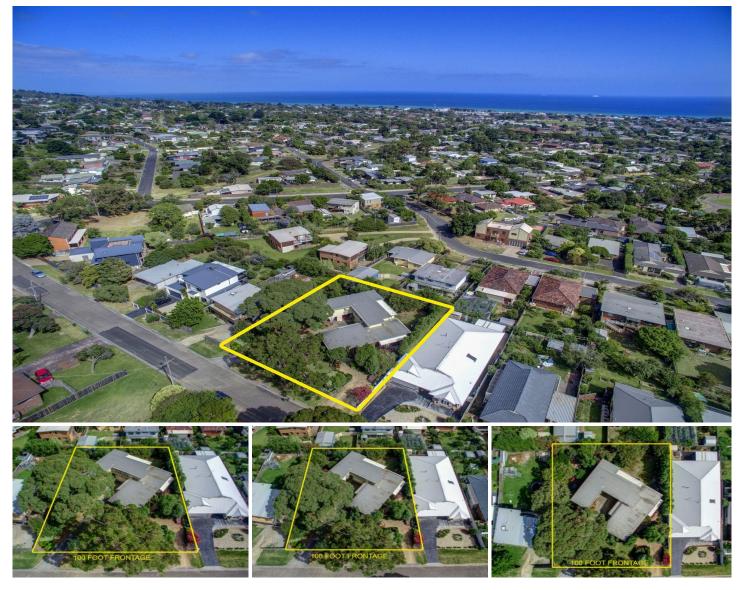

## 42 Dahlia Street DROMANA VIC

Representing a timely opportunity, this sizeable home is paired with a large allotment. With a total of five bedrooms and multiple living areas, each member of your family will delight in their own space. Set in a quiet street within an established pocket, the local schools, shops and beaches are also just a few minutes away.

## Featuring:

Two-storey residence with one main level, coupled with a flexible lower floor

Beautiful sun-drenched deck, perfect for coastal entertaining

Concrete driveway with a double lock-up garage and access to the rear

Alarm system in the home

Set amongst the greenery of a low maintenance

5 🛤 2 🏪 2 🚘

Land Size : 1211 sqm View : https://www.ypa.com.au/7392892

Ben Nutbean 0413 125 996

This image is an artistic representation. It is the responsibility of all interested parties to verify all data depicted and omitted.