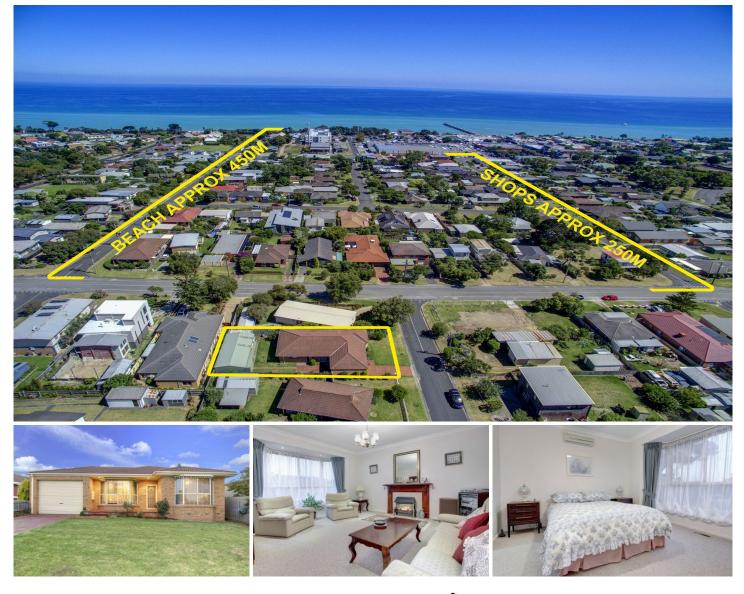

## **4 Judith Street DROMANA VIC**

Located in a quiet street just a few minutes' walk to the thriving cafes and bay is this meticulously built home. The light and airy ambience is further accentuated by the nine foot ceilings and large windows, whilst the rear fully lined shed will delight any handy person.

## Featuring:

Three sizeable bedrooms including a generous master bedroom with en suite and walk-in robe

An abundance of storage with a bank of robes in the further two bedrooms and drop down attic stairs to the roof cavity

Only nine years young and lovingly maintained, this is the ideal location from which to enjoy the spoils of this 'in close' beachside address

Clever floor plan with a separately zoned master bedroom and two distinct living areas

## 3 🛤 2 🚔 2 🚘

Land Size : 556 sqm

View : https://www.ypa.com.au/7392895