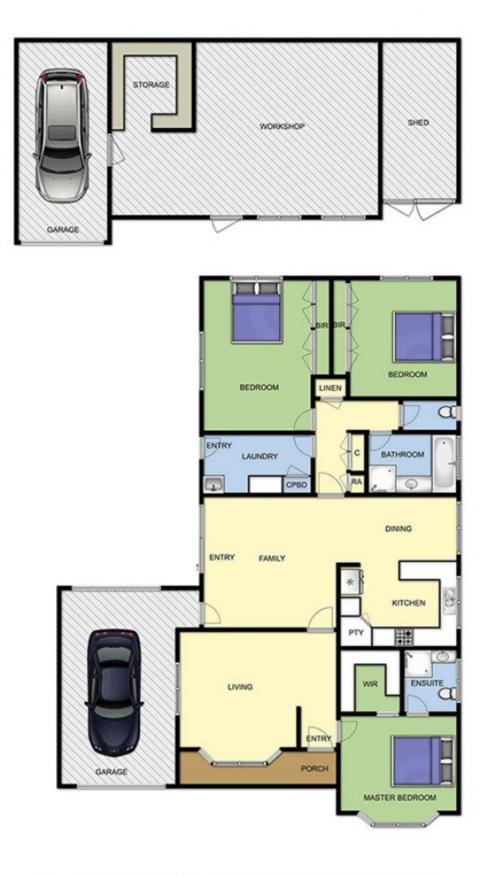

## Featuring:

Three sizeable bedrooms including a generous master bedroom with en suite and walk-in robe

An abundance of storage with a bank of robes in the further two bedrooms and drop down attic stairs to the roof cavity

Only nine years young and lovingly maintained, this is the ideal location from which to enjoy the spoils of this 'in close' beachside address

Clever floor plan with a separately zoned master bedroom and two distinct living areas

## **4 JUDITH ST DROMANA**

This image is an artistic representation. It is the responsibility of all interested parties to verify all data depicted and omitted.