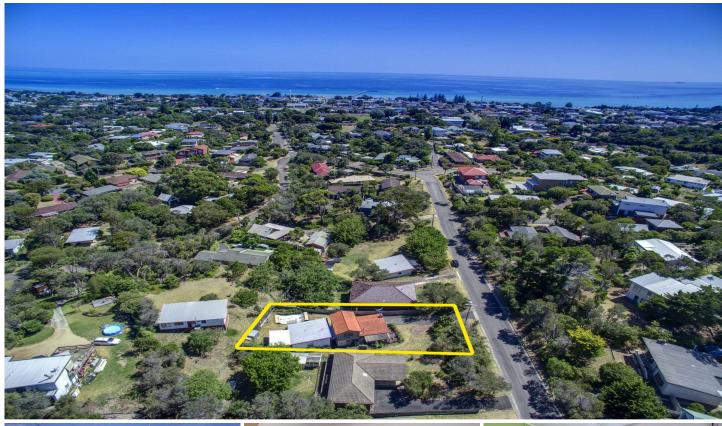

## 12 Pier Street RYE VIC

Perfectly positioned, this property sits just a leisurely 900m\* stroll to the sands, sea and services. Providing scope to keep the existing home, let out the self-contained cottage or capitalise on this site with a dream coastal residence, it all looks good from Pier!

## Featuring:

Four bedroom home on a generous and level land parcel of 812 sqm\*

Flexible use- affording the option to live, let, accommodate dual families, land bank or build a beautiful coastal oasis Existing home is separated into two sections- each with two bedrooms, a bathroom, kitchen, meals and living areas A single carport plus dedicated storage space separates each segment, giving scope for families with older children or in-laws to have their own space

4 2 1 2

Land Size: 812 sqm

View: https://www.ypa.com.au/7392899

12 PIER ST RYE

This image is an artistic representation. It is the responsibility of all interested parties to verify all data depicted and omitted.