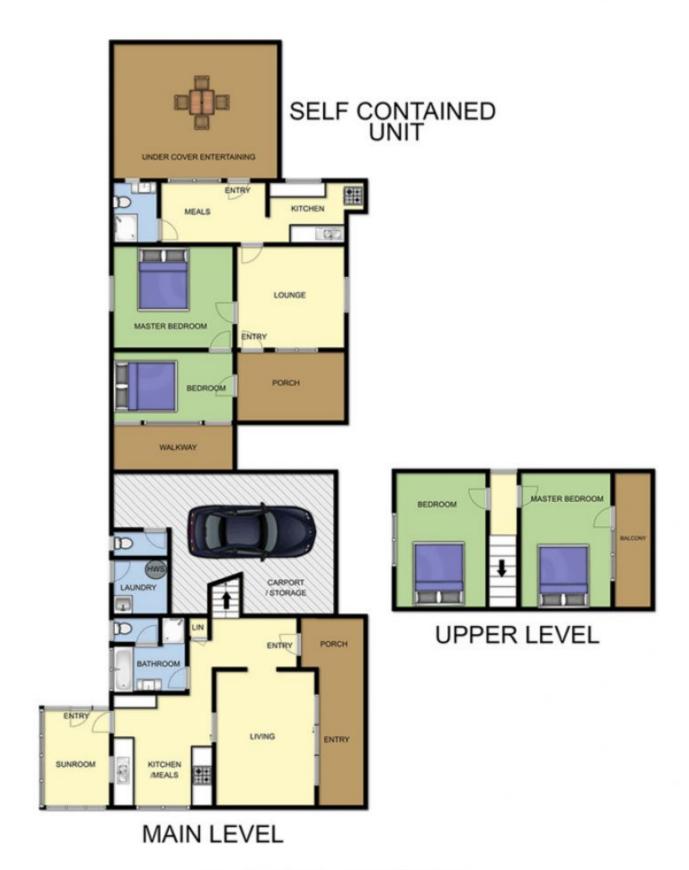

## 12 Pier Street RYE VIC

Perfectly positioned, this property sits just a leisurely 900m\* stroll to the sands, sea and services. Providing scope to keep the existing home, let out the self-contained cottage or capitalise on this site with a dream coastal residence, it all looks good from Pier!

## Featuring:

Four bedroom home on a generous and level land parcel of 812 sqm\*

Flexible use- affording the option to live, let, accommodate dual families, land bank or build a beautiful coastal oasis Existing home is separated into two sections- each with two bedrooms, a bathroom, kitchen, meals and living areas A single carport plus dedicated storage space separates each segment, giving scope for families with older children or in-laws to have their own space

4 2 1 2

Land Size: 812 sqm

View: https://www.ypa.com.au/7392899

12 PIER ST RYE

This image is an artistic representation. It is the responsibility of all interested parties to verify all data depicted and omitted.