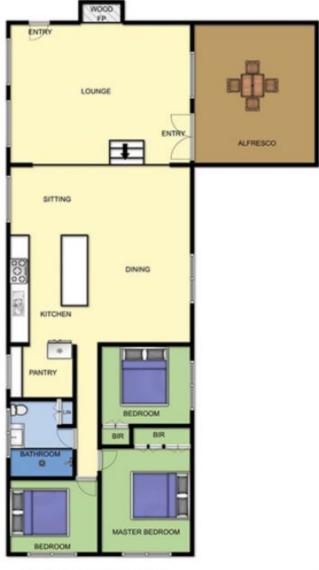

## 33 Kareela Drive TOOTGAROOK VIC

A delightful surprise awaits those who discover this stunning seaside sanctuary. Bursting with natural light and showcasing the benefits of open-plan living, you cannot help but be immediately impressed by this engaging residence. Move straight in and be marvelled at this private oasis.

## Featuring:

Accommodation includes three sizeable bedrooms

A central family bathroom with a centrepiece timber vanity Glamorous interiors anchored by moody timber flooring and a crisp palette

Lined by inviting gardens that open up to reveal a tranquil family retreat

The rear garden is a blank canvas to allow you to tailor the remaining space to your needs

3 📭 1 📛 2 🖨

Land Size: 1398 sqm

View: https://www.ypa.com.au/7392901

MAIN LEVEL

LOWER LEVEL

## 33 KAREELA DR TOOTGAROOK

This image is an artistic representation. It is the responsibility of all interested parties to verify all data depicted and omitted.