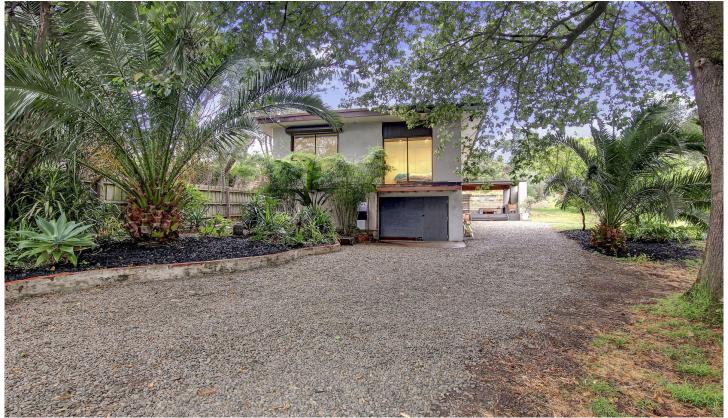

## 33 Kareela Drive TOOTGAROOK VIC

A delightful surprise awaits those who discover this stunning seaside sanctuary. Bursting with natural light and showcasing the benefits of open-plan living, you cannot help but be immediately impressed by this engaging residence. Move straight in and be marvelled at this private oasis.

The rear garden is a blank canvas to allow you to tailor the remaining space to your needs

3 📭 1 📛 2 🖨

Land Size: 1398 sqm

View: https://www.ypa.com.au/7392901

MAIN LEVEL

LOWER LEVEL