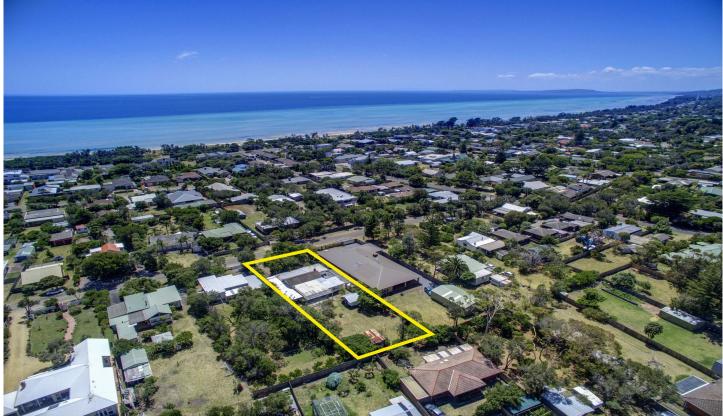

## 7 Blakiston Grove RYE VIC

Beach days can be forever yours in this brilliantly located property, positioned just two streets from the sparkling sand and sea. Sitting on over a 1/4 acre\* and offering you the opportunity to capitalise on this fabulous location, you can choose to either keep the remaining home or make this the site of your dreams.

## Featuring:

Level allotment of 1227 sqm\*

Situated in an always sought-after pocket of Rye where one can stroll to the sea or the shops at your leisure

Existing property comprises of three bedrooms, a family bathroom and multiple living areas