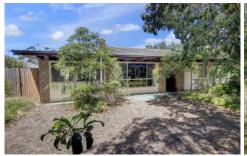

## Featuring:

Level allotment of 1227 sqm\*

Situated in an always sought-after pocket of Rye where one can stroll to the sea or the shops at your leisure

Existing property comprises of three bedrooms, a family bathroom and multiple living areas

A three car carport plus extensive storage/ shedding A separate toilet and dedicated laundry

Treasured position from which to live on a permanent or

3 📭 1 🔓 3 🗬

Land Size: 1227 sqm

View: https://www.ypa.com.au/7392903