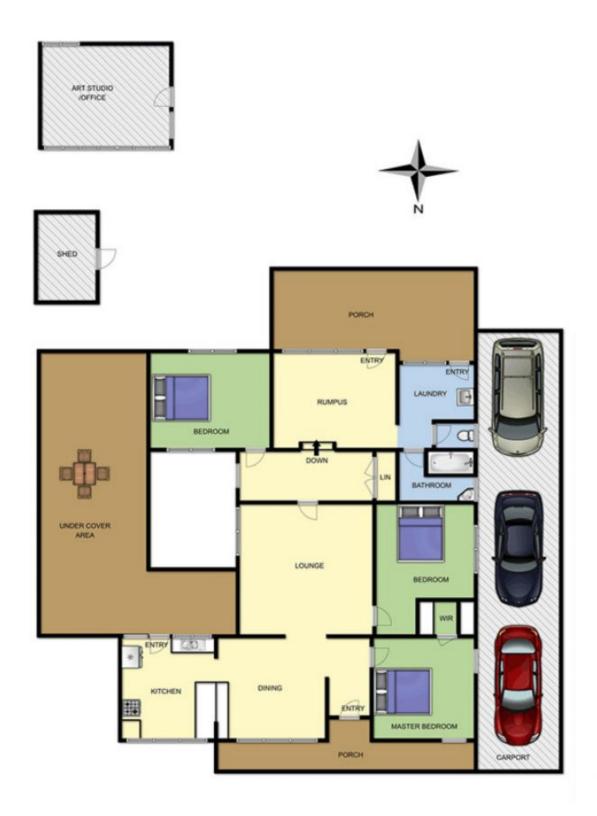

## Featuring:

Level allotment of 1227 sqm\*

Situated in an always sought-after pocket of Rye where one can stroll to the sea or the shops at your leisure

Existing property comprises of three bedrooms, a family bathroom and multiple living areas

A three car carport plus extensive storage/ shedding A separate toilet and dedicated laundry

Treasured position from which to live on a permanent or

3 📭 1 🔓 3 🗬

Land Size: 1227 sqm

View: https://www.ypa.com.au/7392903