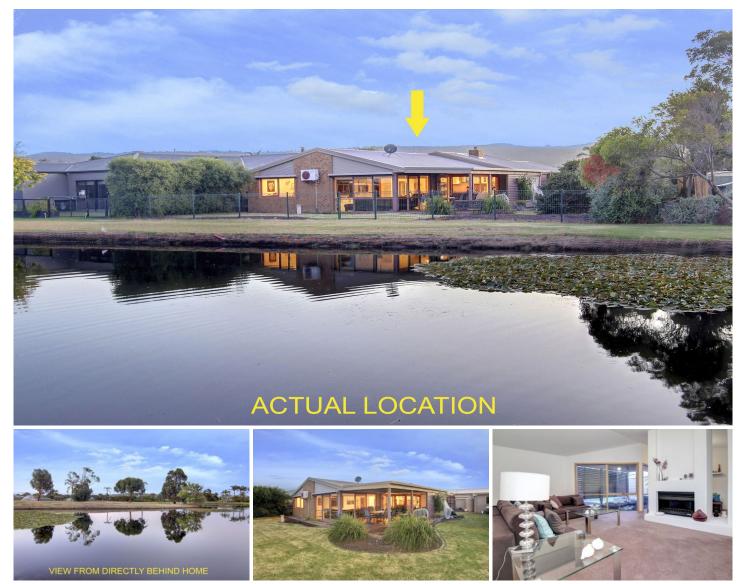

## **12 Lakeview Drive SAFETY BEACH VIC**

Nestled in a quiet street within the sought-after Country Club Estate, you will be spoilt for choice as to whether you relax, entertain or be active within this lifestyle enclave. Backing on to the golf course and one of its many lakes, life is here to be enjoyed in this beautiful lakeside home. Featuring:

Three robed bedrooms plus a study at the front of the home

Separately zoned master suite which is very spacious with en suite and walk-in robe

Abutting the greenery of the golf course with picturesque views of the lake

Two separate living and meals areas to cater for all occasions, including an open-fire place to the formal lounge Timeless, single-level design with double-door entry

Huge open-plan family room (with bespoke cabinetry) which beautifully showcases this premier lakeside position