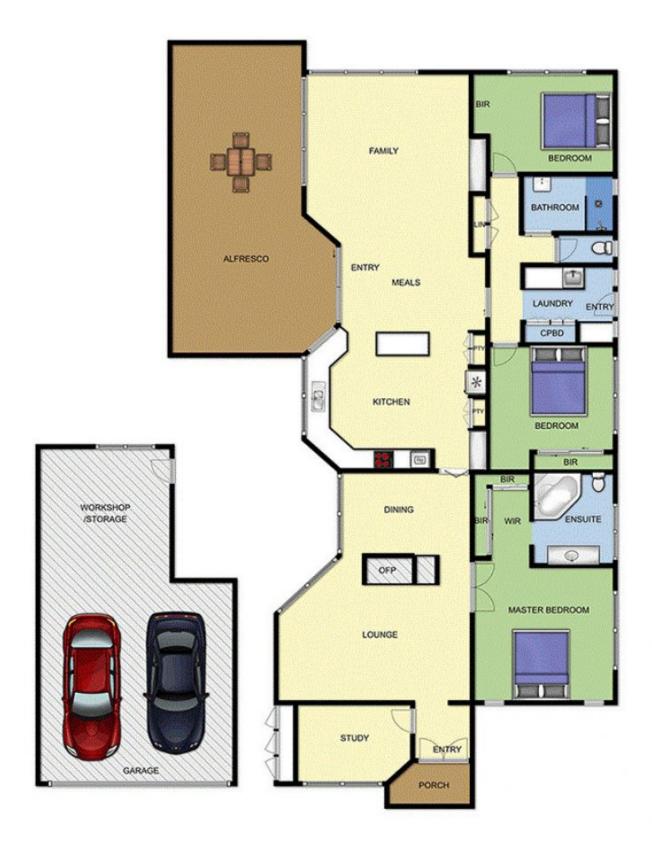

Three robed bedrooms plus a study at the front of the home

Separately zoned master suite which is very spacious with en suite and walk-in robe

Abutting the greenery of the golf course with picturesque views of the lake

Two separate living and meals areas to cater for all occasions, including an open-fire place to the formal lounge Timeless, single-level design with double-door entry

Huge open-plan family room (with bespoke cabinetry) which beautifully showcases this premier lakeside position

## 3 🛤 2 📛 2 🚘

Land Size : 753 sqm

View : https://www.ypa.com.au/7392904