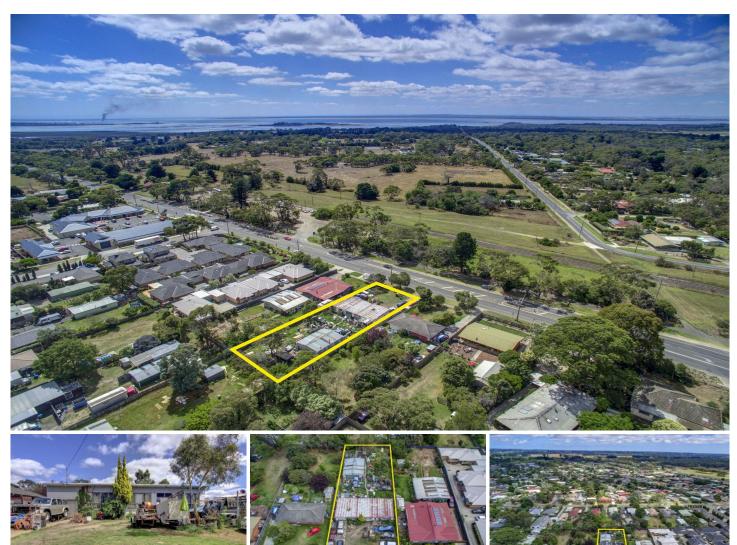

## 2448 Frankston Flinders Road BITTERN VIC

Walking distance to the local supermarket, specialty shops, primary school and train station...this property is primed for development (STCA). With the key to your returns being closely linked to infrastructure, there is no shortage of amenities here. This most tempting, multi-unit site (STCA) awaits.

## Featuring:

Sizeable allotment of 1226 sqm\*

Offering residents the chance to stroll to the shops and train station which are both just 200 metres\* away

Existing home with 3 bedrooms and 1 bathroom, giving you the chance to lease whilst awaiting approval

## 3 🔼 1 🖳

Land Size: 1226 sqm

View: https://www.ypa.com.au/7392907