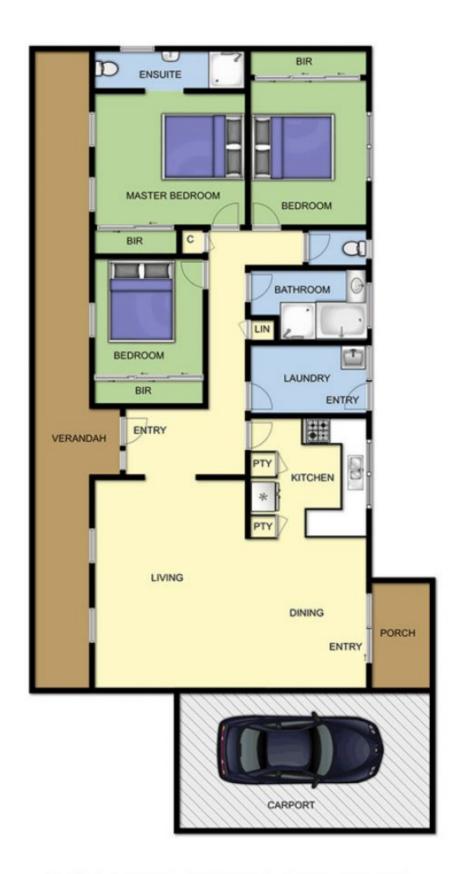

Sizeable master bedroom with its own en suite

Two further bedrooms, also with built-in robes

Large open-plan kitchen and living zone; perfect for entertaining

Full-length verandah at the front of the home

3 2 1 2

Land Size: 502 sqm

View: https://www.ypa.com.au/7392910