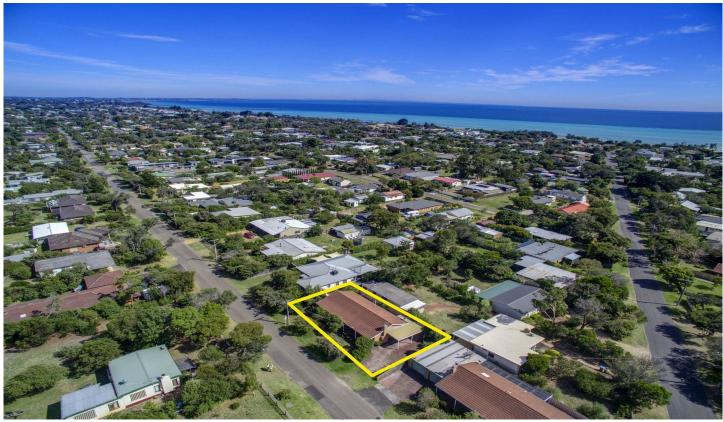

## 2A Waratah Street RYE VIC

Sitting just a few streets from the calming waters of Port Phillip Bay is this quality-built double brick home. Securely fenced and offering an option for those seeking a low maintenance home or even an alternative to unit living, this property is ideally positioned for a low-maintenance, seaside lifestyle.

## Featuring:

Light and bright interiors with colonial windows

Double-brick construction
A gentle stroll of just under 600 m

A gentle stroll of just under 600 metres\* will find you at the sand and sea, as well as the Bay Trail