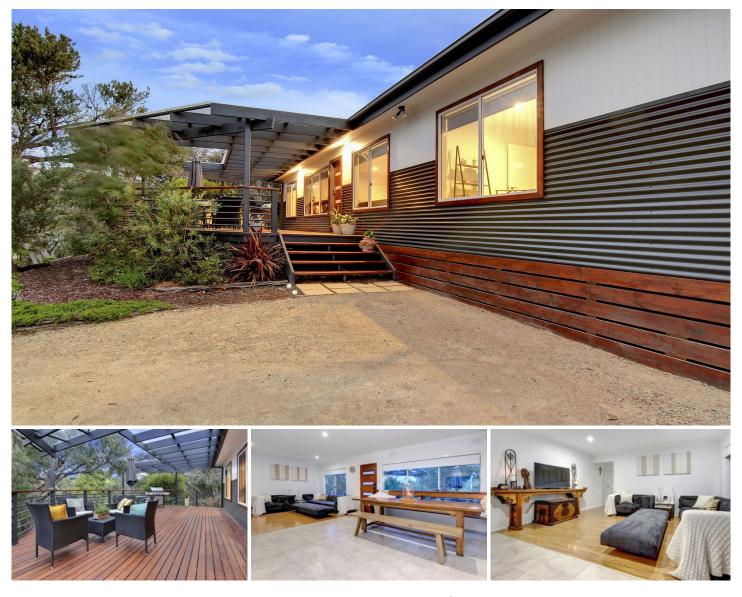

## 26 Kareela Drive TOOTGAROOK VIC

Awash with style and sleek finishes, this contemporary seaside home will delight all those who reside here. Elevated to capture the treed outlooks and light breezes, this beautiful property is bathed in natural light and invigorates the soul.

## Featuring:

A long driveway that meanders its way to the top of the allotment

Three sizeable bedrooms (two equipped with walk-in robes)

Gardens dotted with native Moonahs to create a private, Peninsula haven

Rustic facade which perfectly complements the rugged, raw beauty of coastal living

Crisp interiors that shine with an abundance of natural light