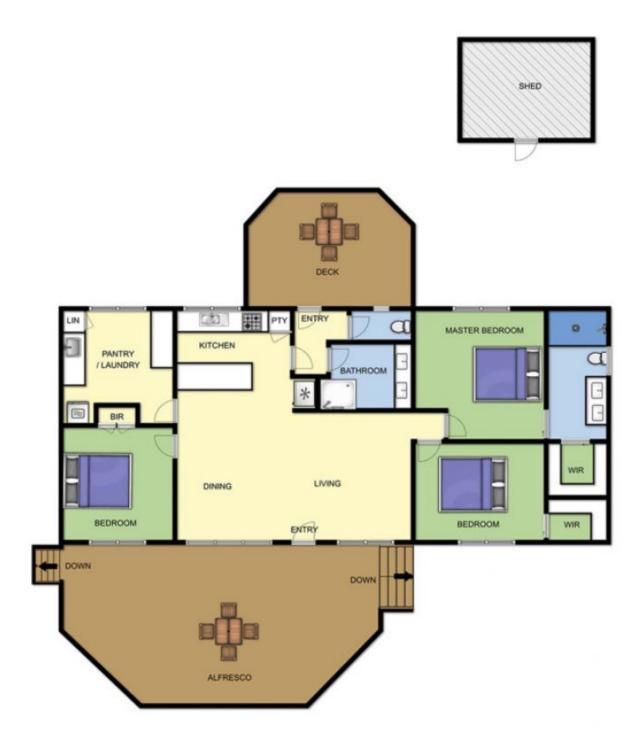

## Featuring:

A long driveway that meanders its way to the top of the allotment

Three sizeable bedrooms (two equipped with walk-in robes)

Gardens dotted with native Moonahs to create a private, Peninsula haven

## 26 KAREELA DRIVE TOOTGAROOK

This image is an artistic representation. It is the responsibility of all interested parties to verify all data depicted and omitted.