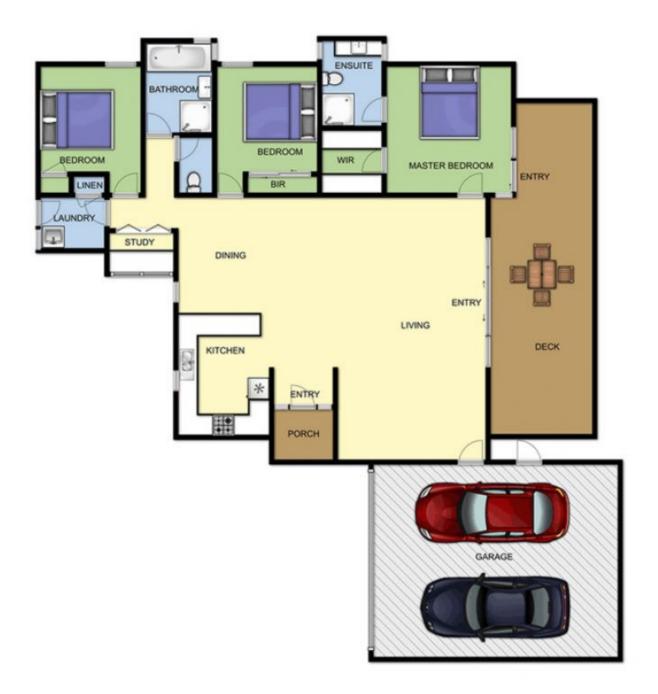

## 2/32 Kingfisher Avenue CAPEL SOUND VIC

For the downsizer not willing to compromise, or those seeking a relaxed, low-maintenance weekender, this spacious unit certainly delivers. Impeccable and presenting as new, this property represents classic living by the coast paired with functionality and a sense of style.

## Featuring:

Light and bright interiors that greet you and make you instantly appreciate the voluminous spaces

Situated in the growth locale of Capel Sound with the beaches, reserves and Peninsula attractions all so convenient

Allowing you to walk in and start your lifestyle change in a unit with unrivalled, almost house-like proportions

Privately located to the rear and being one of only two in the development

3 🗀 2 📛 2 🖨

View: https://www.ypa.com.au/7392913