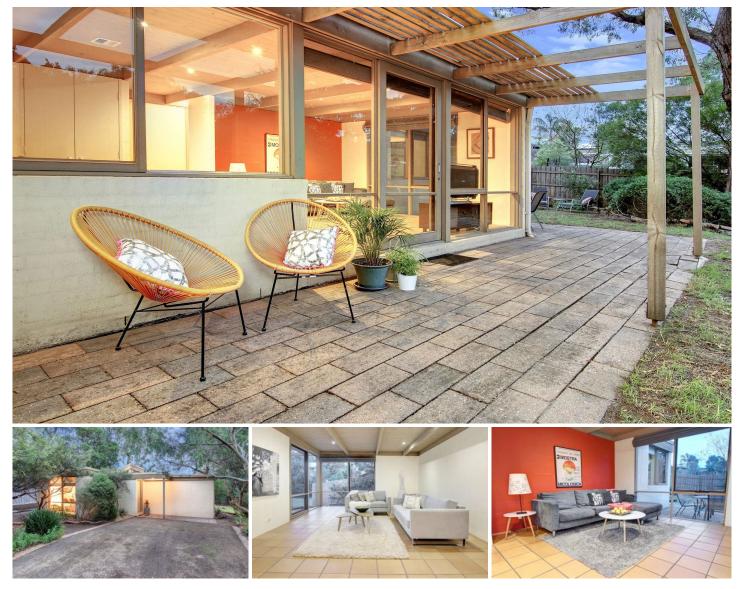

## 2 Plantation Drive ROSEBUD VIC

Nestled in the tranquil surrounds of Rosebud South, this home was constructed by award-winning Fasham Johnson. Boasting a design that accentuates the natural light and the advantages of passive solar, this single-level home enjoys a free-flowing floor plan which is perfect for modern living.

## Featuring:

Immaculate, light and bright interiors with north-facing living areas

Three generous bedrooms, all with robes

An en suite and walk-in robe to the master bedroom which is zoned at the front of the house

The further two bedrooms which are either side of the main bathroom and separate toilet, enjoy a separation off their own hallway

Two distinct living areas, including a casual living zone off