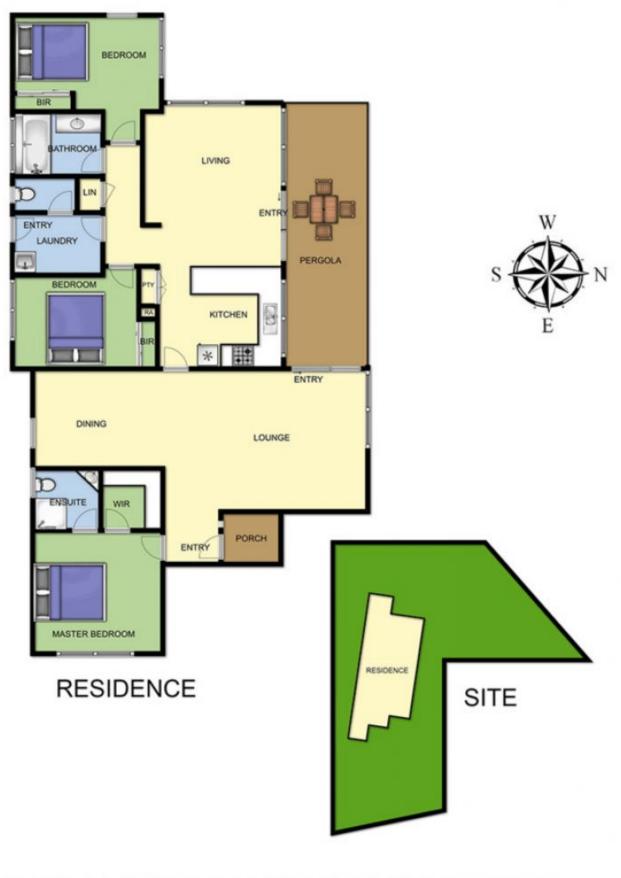

## Featuring:

Immaculate, light and bright interiors with north-facing living areas

Three generous bedrooms, all with robes

An en suite and walk-in robe to the master bedroom which is zoned at the front of the house

The further two bedrooms which are either side of the main bathroom and separate toilet, enjoy a separation off their own hallway

Two distinct living areas, including a casual living zone off

## **2 PLANTATION DRIVE ROSEBUD**

This image is an artistic representation. It is the responsibility of all interested parties to verify all data depicted and omitted.