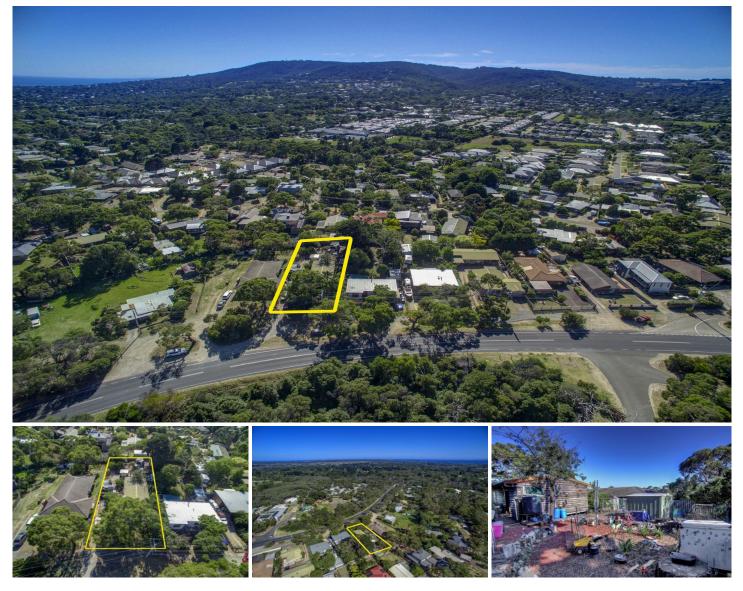

## 285 Jetty Road ROSEBUD VIC

Sitting off a service road, this large property presents a timely opportunity to capitalise on this thriving Peninsula market. A sprawling allotment of 833 sqm\* represents the perfect building parcel, whilst the current home could be further income whilst you await approval (STCA).

Sought-after pocket of Rosebud South where the green meets the bay

Close to the local Waterfall Gully Road shops, as well as local schools, walking trails and golf courses

Popular area with families and downsizers alike, as well as

2 🛤 1 🚔 2 🚘

Land Size: 833 sqm View: https://www.ypa.com.au/7392919

Jade Springer 0437 410 791