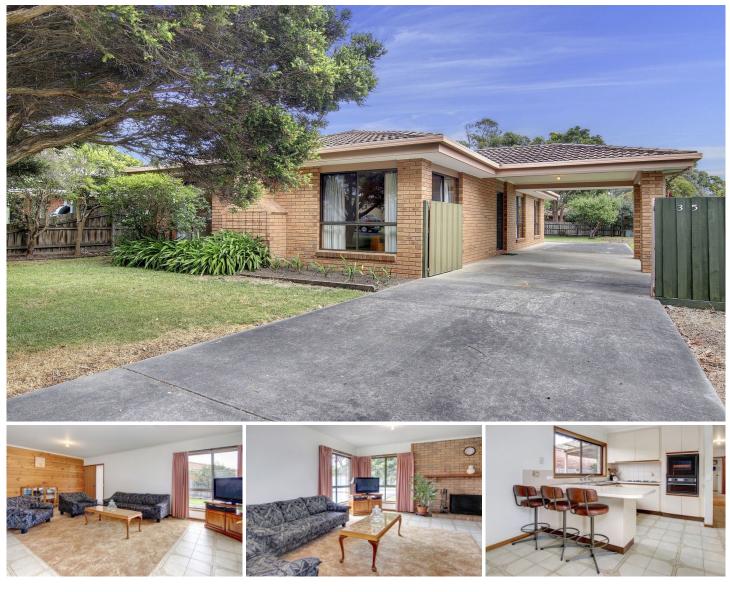

## 35 Coveside Avenue SAFETY BEACH VIC

Take your pick....choose to keep, update or develop (STCA) this perfectly situated beachside property. Large and level, this land parcel sprawls across 781 sqm\* of prime beachside land and currently houses an immaculate three bedroom home. All this within 800m\* to the beautiful bay...seize the opportunity.

## Featuring:

Sitting in an always desirable enclave where one can stroll to the sea and the Marina

The existing home has been meticulously cared for and could be further modernised at your leisure

Alternatively, one could extend the footprint of this home to create an executive seaside haven

The option is also there to keep this light-filled home which is positioned at the front of the allotment and take

Land Size: 781 sqm View: https://www.ypa.com.au/7392921

Ben Nutbean 0413 125 996