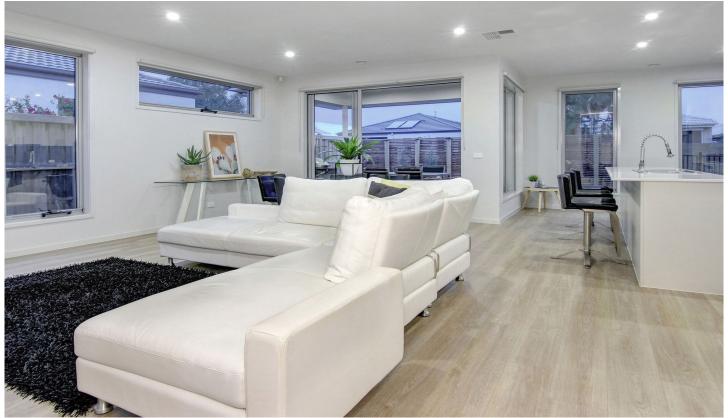

## **6 Portside Way SAFETY BEACH VIC**

From the striking modern facade to the stylish, contemporary finishes, this coastal property radiates luxury living. Just a few minutes walk to the waterways of the Marina and with the bay beach close by; those who live, holiday or invest on the Peninsula will delight in the location of this newly constructed home.

## Featuring:

Sleek, designer appointments across one easy-care level Three sizeable bedrooms, plus a separate study

All bedrooms are robed, including a walk-in robe to the master suite

Modern grey hues complement the light and airy 2.7m\* high interiors

A large deck which provides both undercover and open-air dining options is flanked by a lawn area

The en suite with double vanity will become your

3 2 2 2

Land Size: 374 sqm

View: https://www.ypa.com.au/7392922