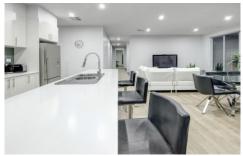

## **6 Portside Way SAFETY BEACH VIC**

From the striking modern facade to the stylish, contemporary finishes, this coastal property radiates luxury living. Just a few minutes walk to the waterways of the Marina and with the bay beach close by; those who live, holiday or invest on the Peninsula will delight in the location of this newly constructed home.

## Featuring:

Sleek, designer appointments across one easy-care level Three sizeable bedrooms, plus a separate study

All bedrooms are robed, including a walk-in robe to the master suite

Modern grey hues complement the light and airy 2.7m\* high interiors

A large deck which provides both undercover and open-air dining options is flanked by a lawn area

The en suite with double vanity will become your

3 2 2 2

Land Size: 374 sqm

View: https://www.ypa.com.au/7392922