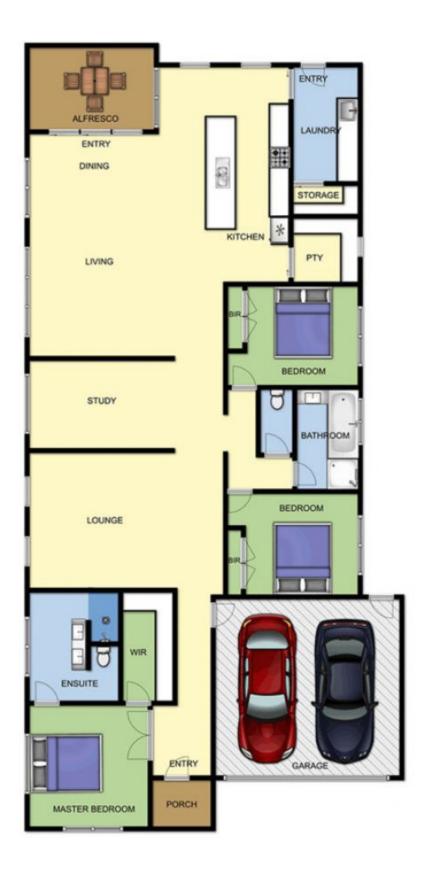

## Featuring:

Sleek, designer appointments across one easy-care level Three sizeable bedrooms, plus a separate study

All bedrooms are robed, including a walk-in robe to the master suite

Modern grey hues complement the light and airy 2.7m\* high interiors

A large deck which provides both undercover and open-air dining options is flanked by a lawn area

The en suite with double vanity will become your

3 2 2 2

Land Size: 374 sqm

View: https://www.ypa.com.au/7392922