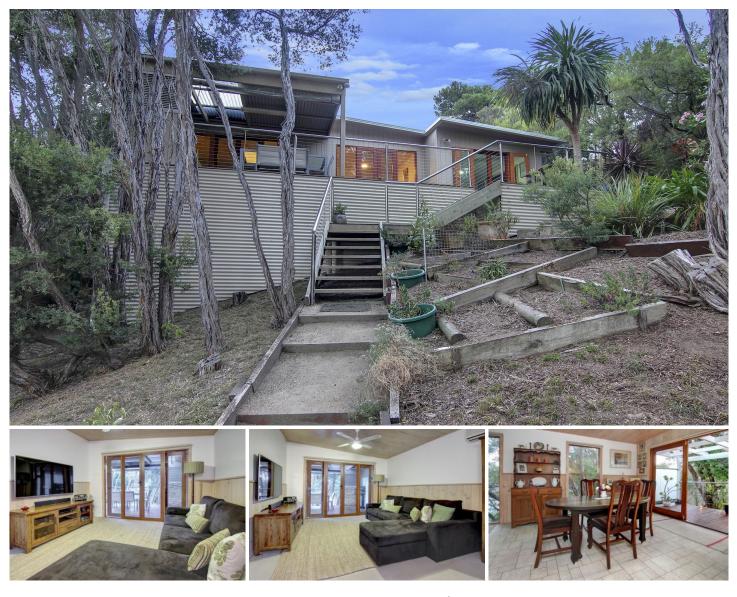

## 55 Highbury Road RYE VIC

Typically beachy with multiple decking areas and entry points to the outdoors from so many rooms, this inviting property is warm and welcoming. Featuring an array of timber accents, both inside and out, this home achieves a clever balance of cute cottage and fluid functionality. Featuring:

Light-filled throughout with large timber feature doors and windows

Two bedrooms, both with built-in robes plus a large storage area

Parents retreat adjacent to the master bedroom which could also be used as a second living area

Central bathroom with a shower and bath plus a European laundry

Access to the deck off both the bedrooms

Further extras include ducted heating and a huge workshop to the rear of the property