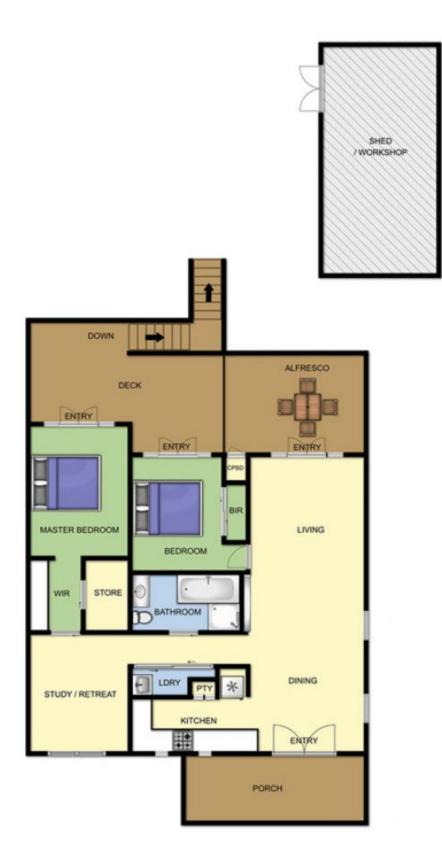

Light-filled throughout with large timber feature doors and windows

Two bedrooms, both with built-in robes plus a large storage area

Parents retreat adjacent to the master bedroom which could also be used as a second living area

Central bathroom with a shower and bath plus a European laundry

Access to the deck off both the bedrooms

Further extras include ducted heating and a huge workshop to the rear of the property

## 55 HIGHBURY RD TOOTGAROOK

This image is an artistic representation. It is the responsibility of all interested parties to verify all data depicted and omitted.