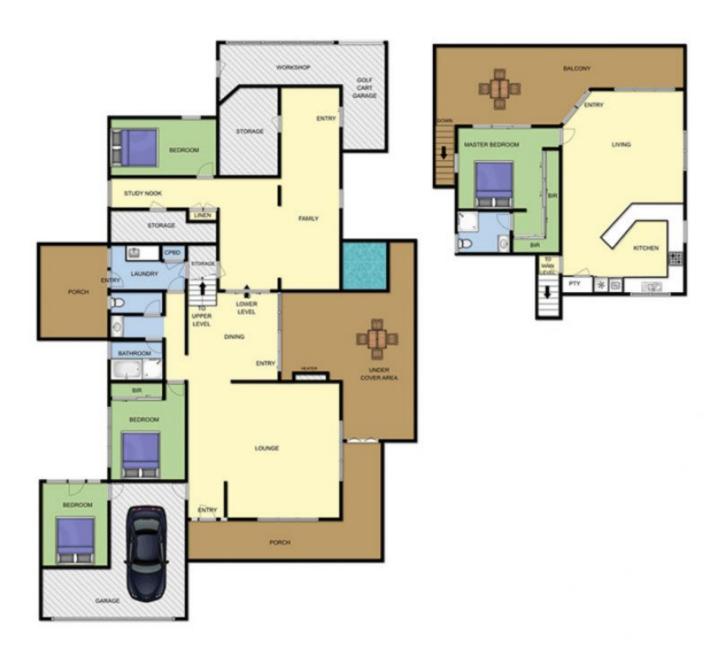

## 58 Palm Tree Drive SAFETY BEACH VIC

A lifestyle backing on to the lake and teeing off with friends can now become your reality in this spacious property, positioned just 1km\* to the beach. Enjoy the community of the Country Club Estate with its fabulous golf course and seaside location, entertain deck side and delight in your light-filled interiors.

## Featuring:

Spacious proportions throughout with a total of three bedrooms

Separately zoned master bedroom with serene vistas over the golf course

Access to the viewing deck from master bedroom and family room, where the views of the greens, lake and distant mountain range is simply breathtaking

The two further bedrooms are all positioned on the lower