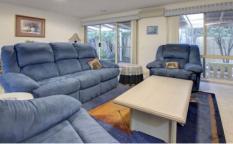

## Featuring:

Light and bright interiors with both formal and informal meals and living areas

Three bedrooms in total, all equipped with built-in robes, plus a study

An en suite and walk-in robes service the master bedroom Very large kitchen with plenty of storage and bench space, including an oversized breakfast bar