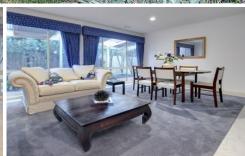

## Featuring:

Light and bright interiors with both formal and informal meals and living areas

Three bedrooms in total, all equipped with built-in robes, plus a study

An en suite and walk-in robes service the master bedroom Very large kitchen with plenty of storage and bench space, including an oversized breakfast bar