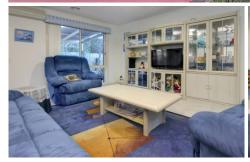

## Featuring:

Light and bright interiors with both formal and informal meals and living areas

Three bedrooms in total, all equipped with built-in robes, plus a study

An en suite and walk-in robes service the master bedroom Very large kitchen with plenty of storage and bench space, including an oversized breakfast bar