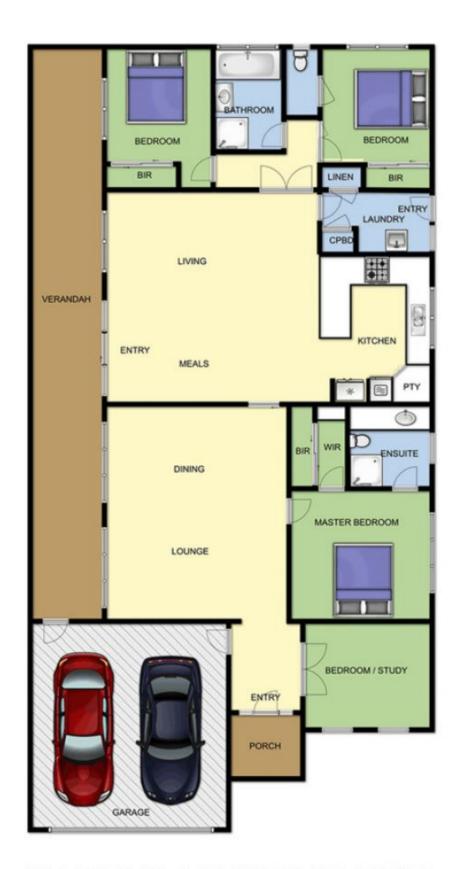

## 35 Neville Drive RYE VIC

Sitting in a very popular pocket of Rye, this Federation-style residence teams a favoured location with elegant seaside living. Flanked by lovely gardens, this homely property will appeal to those who call the Peninsula home, investors and those seeking the perfectly positioned beach house.

## Featuring:

Light and bright interiors with both formal and informal meals and living areas

Three bedrooms in total, all equipped with built-in robes, plus a study

An en suite and walk-in robes service the master bedroom Very large kitchen with plenty of storage and bench space, including an oversized breakfast bar

Timeless in its design with Federation details and a

4 2 2 2

Land Size: 671 sqm

View: https://www.ypa.com.au/7392927