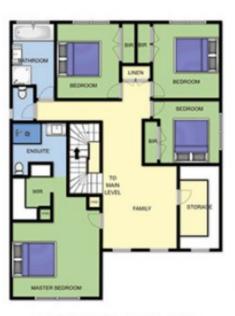

## 4 2 2 2

Land Size: 724 sqm

View: https://www.ypa.com.au/7392928

Will Lilkendey 0448 785 744

**UPPER LEVEL** 

MAIN LEVEL