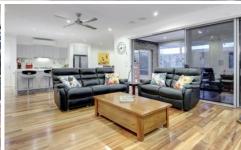

Huge, fully-fitted executive home office;

Large wood heater and timber flooring in main floor, open-plan living space;

Composite stone bench tops in the kitchen, laundry, powder and bathrooms;

High-end appliances, soft-closing drawers and doors and ample bench tops in the kitchen;