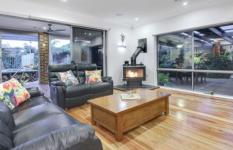

Huge, fully-fitted executive home office;

Large wood heater and timber flooring in main floor, open-plan living space;

Composite stone bench tops in the kitchen, laundry, powder and bathrooms;

High-end appliances, soft-closing drawers and doors and ample bench tops in the kitchen;